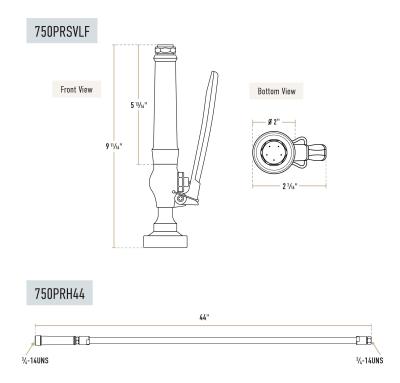

#### Certifications

| Technical Data   |                                                                                                  |
|------------------|--------------------------------------------------------------------------------------------------|
| Hose Length      | 44 Inches                                                                                        |
| Features         | ASME A112.18.1-2018 / CSA<br>B125.1-18<br>NSF Listed<br>NSF/ANSI 372<br>NSF/ANSI 61<br>With Hose |
| Flow Rate        | 0.65 GPM                                                                                         |
| Inlet            | 3/4"-14 Male Inlet                                                                               |
| Туре             | Spray Valves                                                                                     |
| Water Inlet Size | 3/4 Inches                                                                                       |

## **Plan View**