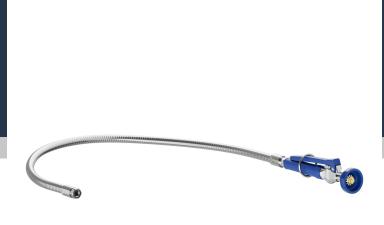

# Waterloo 0.65 GPM Pre-Rinse Spray Valve with 44" Faucet Hose

#750PRSVH6544

| Item #: 750PRSVH6544 | Qty:  |
|----------------------|-------|
| Project:             |       |
| Approval:            | Date: |

#### **Features**

- Spray valve has a 0.65 GPM flow rate
- Fits all Waterloo pre-rinse units
- 3/4" male inlet
- Ergonomic squeeze handle with hold-down ring
- Includes a flexible 44" long faucet hose

## **Notes & Details**

This Waterloo 0.65 GPM pre-rinse spray valve with 44" faucet hose is an excellent choice when you want to upgrade your old pre-rinse sprayer and hose! Designed to provide the industry-leading quality you expect, this spray valve has a heavy-duty body with metal construction to prevent leaks and keep up with even fast-paced dishrooms. It boasts a 0.65 GPM low flow rate to blast away heavy soil deposits and ensure that glassware and dinnerware come out of the dishwasher clean and ready to use. It comes with a flexible 44" stainless steel hose and a hold-down ring so that you can lock the valve into the on position for constant use. Its universal design with 3/4" male inlet also allows it to be used on all Waterloo pre-rinse units.

#### Kit Includes:

- 0.65 GPM pre-rinse spray valve
- 44" stainless steel faucet hose

▲ WARNING: This product can expose you to chemicals including lead, which are known to the State of California to cause cancer and birth defects or other reproductive harm. For more information, go to <a href="https://www.p65warnings.ca.gov">www.p65warnings.ca.gov</a>.