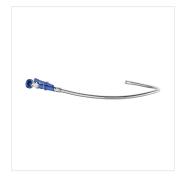

# Waterloo 0.65 GPM Pre-Rinse Spray Valve with 44" Faucet Hose

#750PRSVH6544

| Item #: 750PRSVH6544 | Qty:  |
|----------------------|-------|
| Project:             |       |
| Approval:            | Date: |

## **Notes & Details**

This Waterloo 0.65 GPM pre-rinse spray valve with 44" faucet hose is an excellent choice when you want to upgrade your old pre-rinse sprayer and hose! Designed to provide the industry-leading quality you expect, this spray valve has a heavy-duty body with metal construction to prevent leaks and keep up with even fast-paced dishrooms. It boasts a 0.65 GPM low flow rate to blast away heavy soil deposits and ensure that glassware and dinnerware come out of the dishwasher clean and ready to use. It comes with a flexible 44" stainless steel hose and a hold-down ring so that you can lock the valve into the on position for constant use. Its universal design with 3/4" male inlet also allows it to be used on all Waterloo pre-rinse units.

#### Kit Includes:

- 0.65 GPM pre-rinse spray valve
- 44" stainless steel faucet hose

▲ WARNING: This product can expose you to chemicals including lead, which are known to the State of California to cause cancer and birth defects or other reproductive harm. For more information, go to <a href="https://www.p65warnings.ca.gov">www.p65warnings.ca.gov</a>.