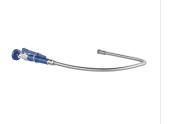

# Waterloo 1.15 GPM Pre-Rinse Spray Valve with 44" Faucet Hose

#750PRSVH11544

| Item #: 750PRSVH11544 | Qty:  |
|-----------------------|-------|
| Project:              |       |
| Approval:             | Date: |

## **Features**

• Spray valve has a 1.15 GPM flow rate

- Fits all Waterloo pre-rinse units
- 3/4" male inlet
- Ergonomic squeeze handle with hold-down ring
- Includes a flexible 44" long faucet hose

## **Notes & Details**

This Waterloo 1.15 GPM pre-rinse spray valve with 44" faucet hose is an excellent choice when you want to upgrade your old pre-rinse sprayer and hose! Designed to provide the industry-leading quality you expect, this spray valve has a heavy-duty body with metal construction to prevent leaks and keep up with even fast-paced dishrooms. It boasts a 1.15 GPM low flow rate to blast away heavy soil deposits and ensure that glassware and dinnerware come out of the dishwasher clean and ready to use. It comes with a flexible 44" stainless steel hose and a hold-down ring so that you can lock the valve into the on position for constant use. Its universal design with 3/4" male inlet also allows it to be used on all Waterloo pre-rinse units.

#### Kit Includes:

- 1.15 GPM pre-rinse spray valve

- 44" stainless steel faucet hose

**WARNING:** This product can expose you to chemicals including lead, which are known to the State of California to cause cancer and birth defects or other reproductive harm. For more information, go to <u>www.p65warnings.ca.gov</u>.