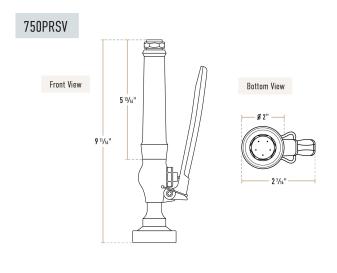

-----------------------------------------------------------|
| Hose Length      | 44 Inches                                                                                        |
| Features         | ASME A112.18.1-2018 / CSA<br>B125.1-18<br>NSF Listed<br>NSF/ANSI 372<br>NSF/ANSI 61<br>With Hose |
| Flow Rate        | 1.15 GPM                                                                                         |
| Inlet            | 3/4"-14 Male Inlet                                                                               |
| Туре             | Spray Valves                                                                                     |
| Water Inlet Size | 3/4 Inches                                                                                       |

## **Plan View**



#### 750PRH44



## **Notes & Details**

This Waterloo 1.15 GPM pre-rinse spray valve with 44" faucet hose is an excellent choice when you want to upgrade your old pre-rinse sprayer and hose! Designed to provide the industry-leading quality you expect, this spray valve has a heavy-duty body with metal construction to prevent leaks and keep up with even fast-paced dishrooms. It boasts a 1.15 GPM low flow rate to blast away heavy soil deposits and ensure that glassware and dinnerware come out of the dishwasher clean and ready to use. It comes with a flexible 44" stainless steel hose and a hold-down ring so that you can lock the valve into the on position for constant use. Its universal design with 3/4" male inlet also allows it to be used on all Waterloo pre-rinse units.

#### Kit Includes