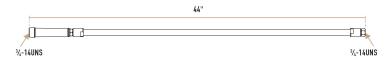

### Certifications

3/4" Water Connection CSA, US and Canada NSF Listed

| Technical Data   |                                                                                                  |
|------------------|--------------------------------------------------------------------------------------------------|
| Hose Length      | 44 Inches                                                                                        |
| Features         | ASME A112.18.1-2018 / CSA<br>B125.1-18<br>NSF Listed<br>NSF/ANSI 372<br>NSF/ANSI 61<br>With Hose |
| Flow Rate        | 1.15 GPM                                                                                         |
| Inlet            | 3/4"-14 Male Inlet                                                                               |
| Туре             | Spray Valves                                                                                     |
| Water Inlet Size | 3/4 Inches                                                                                       |

#### Kit Includes:

- 1.15 GPM pre-rinse spray valve

- 44" stainless steel faucet hose

**WARNING:** This product can expose you to chemicals including lead, which are known to the State of California to cause cancer and birth defects or other reproductive harm. For more information, go to <u>www.p65warnings.ca.gov</u>.