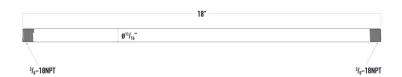

## **Plan View**

## **Features**

- Direct replacement for original part
- 18" high
- Allows pre-rinse faucets to accept an add-on faucet