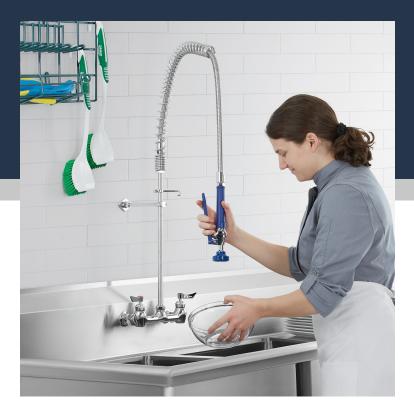

## **Notes & Details**

This Waterloo 18" pre-rinse faucet riser is a perfect replacement for the one that came with your Waterloo standard-height pre-rinse unit. The riser provides added height for your faucet, which keeps the spray valve at an accessible location and allows greater range of motion. Use it to replace a broken riser easily. This riser can also be used to allow a pre-rinse faucet to accept an add-on faucet.