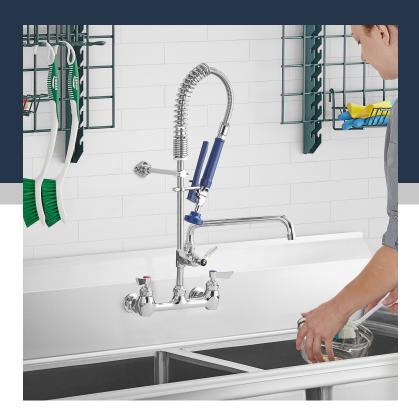

## **Notes & Details**

This Waterloo 10" pre-rinse faucet riser is a perfect replacement for the one that came with your Waterloo mini pre-rinse unit. The riser provides added height for your faucet, which keeps the spray valve at an accessible location and allows greater range of motion. Additionally, this helps conserve space for more comfortable rinsing. Use it to replace a broken riser easily. This riser can also be used to allow a pre-rinse faucet to accept an add-on faucet.