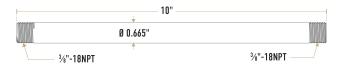

## **Features**

- Direct replacement for the original part
- 10" high
- Allows pre-rinse units to accept an add-on faucet
- Comes standard on mini-rinses

## **Notes & Details**

This Waterloo 10" pre-rinse faucet riser is a perfect replacement for the one that came with your Waterloo mini pre-rinse unit. The riser provides added height for your faucet, which keeps the spray valve at an accessible location and allows greater range of motion. Additionally, this helps conserve space for more comfortable rinsing. Use it to replace a broken riser easily. This riser can also be used to allow a pre-rinse faucet to accept an add-on faucet.