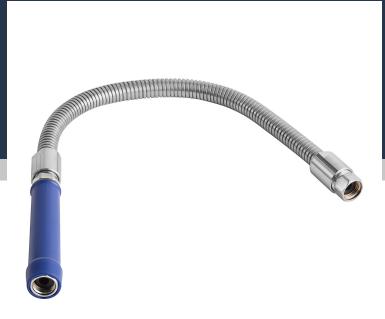

# Waterloo 23" Pre-Rinse Faucet Hose with Handle

#750PRH23

| Item #: 750PRH23 | Qty:  |
|------------------|-------|
| Project:         |       |
| Approval:        | Date: |

## **Features**

- Direct replacement for original part
- 23" long
- 8" navy handle grip included

### **Notes & Details**

This Waterloo 23" pre-rinse hose assembly is a perfect replacement for the one that came with your Waterloo pre-rinse unit. Made of stainless steel, this hose measures 23" long to provide the flexibility necessary to wash dinnerware, glassware, and bulky items like pots and pans. It features a handle with a comfort grip that makes it easy to hold even during long shifts in the dishroom, and it measures 8" long. The navy color and matte finish match the look of the rest of your Waterloo pre-rinse faucet seamlessly.