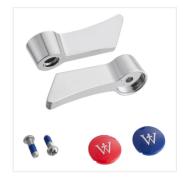

## Waterloo Hot / Cold Faucet Handle Kit

#750HANDLEKIT

| Item#: 750HANDLEKIT | Qty:  |
|---------------------|-------|
| Project:            | _     |
| Approval:           | Date: |

| Technical Data |                                          |
|----------------|------------------------------------------|
| Features       | California AB100 Compliant<br>NSF Listed |
| Туре           | Handle Sets                              |

## **Notes & Details**

Replace a broken or damaged faucet handle on your Waterloo faucet with this Waterloo hot / cold faucet handle kit. This part is a direct replacement for the one that came with your unit and lets you repair your faucet quickly to get it back in operation.