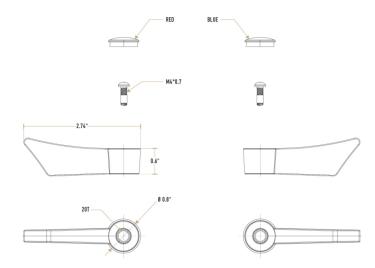

## Waterloo Hot / Cold Faucet Handle Kit

#750HANDLEKIT

| Item#: 750HANDLEKIT | Qty:  |
|---------------------|-------|
| Project:            | _     |
| Approval:           | Date: |

| Technical Data |                                          |
|----------------|------------------------------------------|
| Features       | California AB100 Compliant<br>NSF Listed |
| Туре           | Handle Sets                              |

## **Notes & Details**

Replace a broken or damaged faucet handle on your Waterloo faucet with this Waterloo hot / cold faucet handle kit. This part is a direct replacement for the one that came with your unit and lets you repair your faucet quickly to get it back in operation.