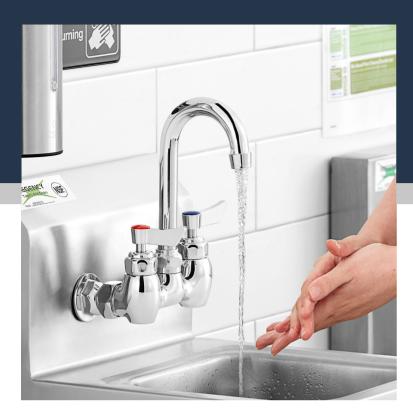

## **Notes & Details**

Replace a broken or damaged faucet handle on your Waterloo faucet with this Waterloo hot / cold faucet handle kit. This part is a direct replacement for the one that came with your unit and lets you repair your faucet quickly to get it back in operation.