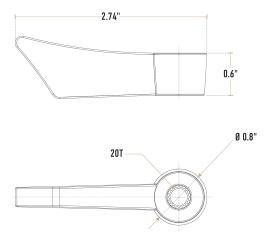

## Waterloo Hot / Cold Faucet Handle

#750HANDLE

| Item #: 750HANDLE | Qty:  |
|-------------------|-------|
| Project:          |       |
| Approval:         | Date: |

| Technical Data |            |
|----------------|------------|
| Features       | NSF Listed |
| Туре           | Handles    |

## **Notes & Details**

Replace a broken or damaged faucet handle on your Waterloo faucet with this Waterloo hot / cold faucet handle. This part is a direct replacement for the one that came with your unit and lets you repair your faucet quickly to get it back in operation.