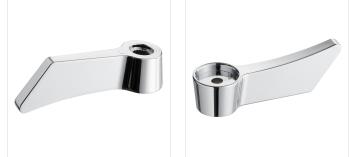

## Waterloo Hot / Cold Faucet Handle

#750HANDLE

| Item #: 750HANDLE | Qty:  |
|-------------------|-------|
| Project:          |       |
| Approval:         | Date: |

| Technical Data |            |
|----------------|------------|
| Features       | NSF Listed |
| Туре           | Handles    |

## **Notes & Details**

Replace a broken or damaged faucet handle on your Waterloo faucet with this Waterloo hot / cold faucet handle. This part is a direct replacement for the one that came with your unit and lets you repair your faucet quickly to get it back in operation.