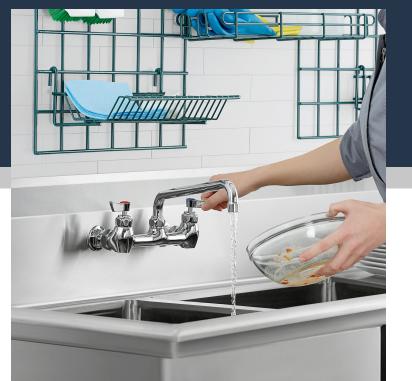

## **Notes & Details**

Replace a broken or damaged faucet handle on your Waterloo faucet with this Waterloo hot / cold faucet handle. This part is a direct replacement for the one that came with your unit and lets you repair your faucet quickly to get it back in operation.