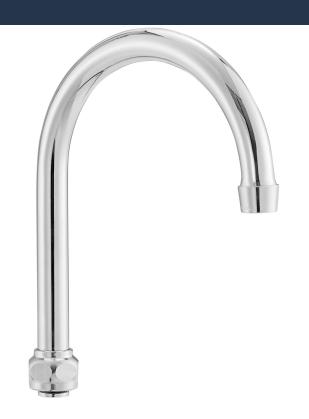

# Waterloo 6" Long Gooseneck Spout with 2 GPM Aerator

#750GSNZL6

| Item #: 750GSNZL6 | Qty:  |
|-------------------|-------|
| Project:          |       |
| Approval:         | Date: |

| Technical Data |                                                                                                                                   |
|----------------|-----------------------------------------------------------------------------------------------------------------------------------|
| Spout Length   | 6 Inches                                                                                                                          |
| Spout Height   | 8 11/16 Inches                                                                                                                    |
| Features       | ASME A112.18.1-2018 / CSA<br>B125.1-18<br>Massachusetts Accepted Plumbing<br>Product<br>NSF Listed<br>NSF/ANSI 372<br>NSF/ANSI 61 |
| Finish         | Chrome                                                                                                                            |
| Flow Rate      | 2 GPM                                                                                                                             |
| Material       | Brass                                                                                                                             |

## **Notes & Details**

This Waterloo 8 1/2" gooseneck spout is a perfect replacement for the one that came standard on select faucets! The spout is a vital part of your faucet, providing the reach and flexibility to deliver water exactly where it's needed in the sink bowl. Additionally, the high gooseneck-style nozzle adds an extra element of elegance to your water fixture! It measures 8 1/2" high with a 6" length and 4 7/8" clearance, and comes with a 2 GPM aerator at the outlet, which helps to regulate the stream and reduce splashing. You can also use it to adjust an existing faucet.