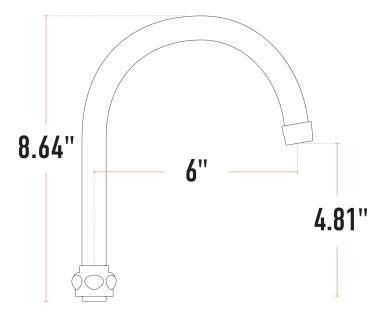

# Waterloo 6" Long Gooseneck Spout with 2 GPM Aerator

#750GSNZL6

| Item #: 750GSNZL6 | Qty:  |
|-------------------|-------|
| Project:          |       |
| Approval:         | Date: |

| Technical Data |                                                                                                                                   |
|----------------|-----------------------------------------------------------------------------------------------------------------------------------|
| Spout Length   | 6 Inches                                                                                                                          |
| Spout Height   | 8 11/16 Inches                                                                                                                    |
| Features       | ASME A112.18.1-2018 / CSA<br>B125.1-18<br>Massachusetts Accepted Plumbing<br>Product<br>NSF Listed<br>NSF/ANSI 372<br>NSF/ANSI 61 |
| Finish         | Chrome                                                                                                                            |
| Flow Rate      | 2 GPM                                                                                                                             |
| Material       | Brass                                                                                                                             |

| Technical Data  |                |
|-----------------|----------------|
| Spout Clearance | 4 13/16 Inches |
| Spout Type      | Gooseneck      |
| Thread Size     | 55/64"-27 UNS  |
| Туре            | Nozzles        |

## **Notes & Details**

This Waterloo 8 1/2" gooseneck spout is a perfect replacement for the one that came standard on select faucets! The spout is a vital part of your faucet, providing the reach and flexibility to deliver water exactly where it's needed in the sink bowl. Additionally, the high gooseneck-style nozzle adds an extra element of elegance to your water fixture! It measures 8 1/2" high with a 6" length and 4 7/8" clearance, and comes with a 2 GPM aerator at the outlet, which helps to regulate the stream and reduce splashing. You can also use it to adjust an existing faucet.