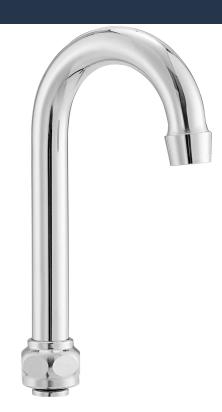

# Waterloo 3 1/2" Long Gooseneck Spout with 2 GPM Aerator

#750GSNZL4

| Item #: 750GSNZL4 | Qty:  |
|-------------------|-------|
| Project:          |       |
| Approval:         | Date: |

| Technical Data |                                                                                                                                   |
|----------------|-----------------------------------------------------------------------------------------------------------------------------------|
| Spout Length   | 3 1/2 Inches                                                                                                                      |
| Spout Height   | 7 1/2 Inches                                                                                                                      |
| Features       | ASME A112.18.1-2018 / CSA<br>B125.1-18<br>Massachusetts Accepted Plumbing<br>Product<br>NSF Listed<br>NSF/ANSI 372<br>NSF/ANSI 61 |
| Finish         | Chrome                                                                                                                            |
| Flow Rate      | 2 GPM                                                                                                                             |
| Material       | Brass                                                                                                                             |

## **Notes & Details**

This Waterloo 7 1/2" gooseneck spout is a perfect replacement for the one that came standard on select faucets! The spout is a vital part of your faucet, providing the reach and flexibility to deliver water exactly where it's needed in the sink bowl. Additionally, the high gooseneck-style nozzle adds an extra element of elegance to your water fixture! It measures 7 1/2" high with a 3 1/2" length and 4 7/8" clearance, and comes with a 2 GPM aerator at the outlet, which helps to regulate the stream and reduce splashing. You can also use it to adjust an existing faucet.