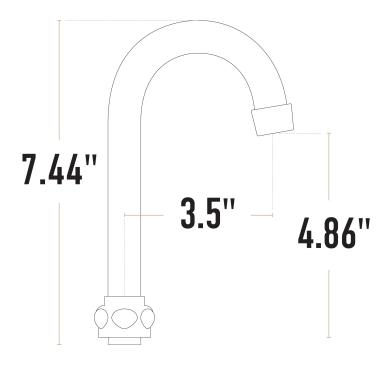

# Waterloo 3 1/2" Long Gooseneck Spout with 2 GPM Aerator

#750GSNZL4

| Item #: 750GSNZL4 | Qty:  |
|-------------------|-------|
| Project:          |       |
| Approval:         | Date: |

| Technical Data |                                                                                                                                   |
|----------------|-----------------------------------------------------------------------------------------------------------------------------------|
| Spout Length   | 3 1/2 Inches                                                                                                                      |
| Spout Height   | 7 1/2 Inches                                                                                                                      |
| Features       | ASME A112.18.1-2018 / CSA<br>B125.1-18<br>Massachusetts Accepted Plumbing<br>Product<br>NSF Listed<br>NSF/ANSI 372<br>NSF/ANSI 61 |
| Finish         | Chrome                                                                                                                            |
| Flow Rate      | 2 GPM                                                                                                                             |
| Material       | Brass                                                                                                                             |

| Technical Data  |               |
|-----------------|---------------|
| Spout Clearance | 4 7/8 Inches  |
| Spout Type      | Gooseneck     |
| Thread Size     | 55/64"-27 UNS |
| Туре            | Nozzles       |

## **Notes & Details**

This Waterloo 7 1/2" gooseneck spout is a perfect replacement for the one that came standard on select faucets! The spout is a vital part of your faucet, providing the reach and flexibility to deliver water exactly where it's needed in the sink bowl. Additionally, the high gooseneck-style nozzle adds an extra element of elegance to your water fixture! It measures 7 1/2" high with a 3 1/2" length and 4 7/8" clearance, and comes with a 2 GPM aerator at the outlet, which helps to regulate the stream and reduce splashing. You can also use it to adjust an existing faucet.