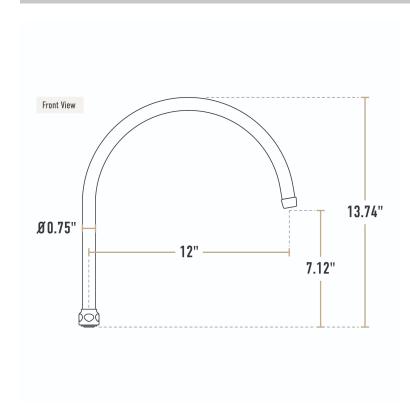

# Waterloo 12" Long Gooseneck Spout with 2 GPM Aerator

#750GSNZL12

| Item #: 750GSNZL12 | Qty:  |
|--------------------|-------|
| Project:           |       |
| Approval:          | Date: |

| Technical Data  |                                                                                     |
|-----------------|-------------------------------------------------------------------------------------|
| Spout Length    | 12 Inches                                                                           |
| Spout Height    | 13 3/4 Inches                                                                       |
| Features        | ASME A112.18.1-2018 / CSA<br>B125.1-18<br>NSF Listed<br>NSF/ANSI 372<br>NSF/ANSI 61 |
| Finish          | Chrome                                                                              |
| Flow Rate       | 2 GPM                                                                               |
| Material        | Brass                                                                               |
| Spout Clearance | 7 1/8 Inches                                                                        |

## **Notes & Details**

This Waterloo 14" gooseneck spout is a perfect replacement for the one that came standard on select faucets! The spout is a vital part of your faucet, providing the reach and flexibility to deliver water exactly where it's needed in the sink bowl. Additionally, the high gooseneck-style nozzle adds an extra element of elegance to your water fixture! It measures 14" high with a 12" length and 7 1/8" clearance, and comes with a 2 GPM aerator at the outlet, which helps to regulate the stream and reduce splashing. You can also use it to adjust an existing faucet.