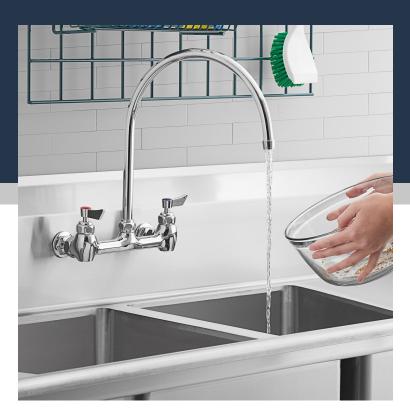

## **Features**

- 12" long x 14" tall gooseneck spout, 2 GPM flow rate
- Replace a broken spout, or change the spout style of your faucet
- Swivel nut connection fits faucets from a wide range of popular brands

## **Notes & Details**

This Waterloo 14" gooseneck spout is a perfect replacement for the one that came standard on select faucets! The spout is a vital part of your faucet, providing the reach and flexibility to deliver water exactly where it's needed in the sink bowl. Additionally, the high gooseneck-style nozzle adds an extra element of elegance to your water fixture! It measures 14" high with a 12" length and 7 1/8" clearance, and comes with a 2 GPM aerator at the outlet, which helps to regulate the stream and reduce splashing. You can also use it to adjust an existing faucet.