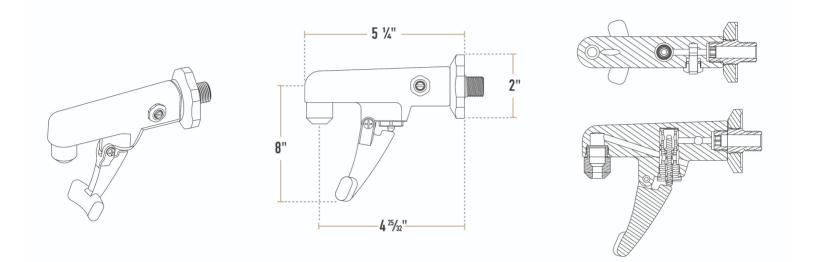

| Technical Data    |                                                                                                                                                                 |
|-------------------|-----------------------------------------------------------------------------------------------------------------------------------------------------------------|
| Spout Length      | 5 1/4 Inches                                                                                                                                                    |
| Faucet Height     | 3 13/16 Inches                                                                                                                                                  |
| Features          | ASME A112.18.1-2018 / CSA<br>B125.1-18<br>California AB100 Compliant<br>Massachusetts Accepted Plumbing<br>Product<br>NSF Listed<br>NSF/ANSI 372<br>NSF/ANSI 61 |
| Flow Rate         | 1.2 GPM                                                                                                                                                         |
| Installation Type | Wall Mounted                                                                                                                                                    |