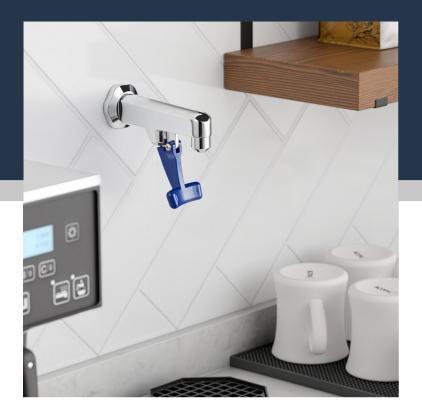

# Waterloo Wall Mounted Push Back Glass Filler with 3/8" NPT Male Inlet

#750GFNW38F

| Item #: 750GFNW38F | Qty:  |
|--------------------|-------|
| Project:           |       |
| Approval:          | Date: |

## Notes & Details

This Waterloo wall mounted push back glass filler with 3/8" NPT male inlet is the perfect solution when you need a dedicated area for filling cups with fresh, clean drinking water. It is equipped with a self-closing lever and a volume control outlet to control the amount of water that is dispensed and save water in high-volume businesses. With a dedicated glass filler, you can also give your waitstaff more flexibility by placing it in the most convenient location for your workflow.

An intuitive and familiar lever design makes it easy to use, too - just push the cup back against the lever and it will dispense from the nozzle. It's a great way to improve workflow and ensure all of your customers get a glass of clean, refreshing water. The wall-mounted design and the 3/8" NPT male inlet make it easy to install.