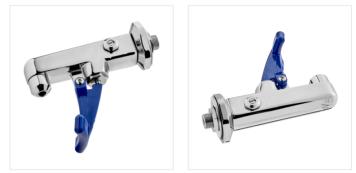

| Technical Data    |                                                                                                                                                                 |
|-------------------|-----------------------------------------------------------------------------------------------------------------------------------------------------------------|
| Spout Length      | 5 1/4 Inches                                                                                                                                                    |
| Faucet Height     | 3 13/16 Inches                                                                                                                                                  |
| Features          | ASME A112.18.1-2018 / CSA<br>B125.1-18<br>California AB100 Compliant<br>Massachusetts Accepted Plumbing<br>Product<br>NSF Listed<br>NSF/ANSI 372<br>NSF/ANSI 61 |
| Flow Rate         | 1.2 GPM                                                                                                                                                         |
| Installation Type | Wall Mounted                                                                                                                                                    |

| Technical Data   |               |
|------------------|---------------|
| Style            | Push Back     |
| Туре             | Glass Fillers |
| Water Inlet Size | 3/8 Inches    |