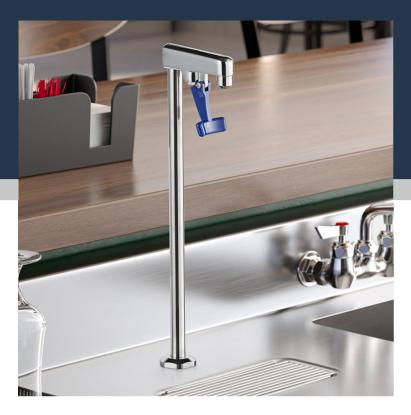

# Waterloo 16" Countertop Glass Filler

#750GFN16

| Item#: 750GFN16 | Qty:  |
|-----------------|-------|
| Project:        |       |
| Approval:       | Date: |

| Technical Data  |                                                                                                                                                   |
|-----------------|---------------------------------------------------------------------------------------------------------------------------------------------------|
| Spout Length    | 3 5/8 Inches                                                                                                                                      |
| Faucet Height   | 17 3/4 Inches                                                                                                                                     |
| Cutout Diameter | 7/8 Inch                                                                                                                                          |
| Faucet Centers  | Single                                                                                                                                            |
| Features        | ASME A112.18.1-2018 / CSA<br>B125.1-18<br>California AB100 Compliant<br>Massachusetts Accepted Plumbing<br>Product<br>NSF/ANSI 372<br>NSF/ANSI 61 |
| Flow Rate       | 1.2 GPM                                                                                                                                           |

### **Notes & Details**

This Waterloo countertop glass filler is the perfect solution when you need a dedicated area for filling cups with fresh, clean drinking water! Providing 16" of clearance, it boasts plenty of room to accommodate all kinds of glassware, while its deck-mounted design and single hole base make it easy to install. With a dedicated glass filler, you can also give your waitstaff more flexibility by placing it in the most convenient location for your workflow.

An intuitive and familiar lever design makes it easy to use, too - just push the cup back against the lever and it will dispense from the nozzle. It's a great way to improve workflow and ensure all of your customers get a glass of clean, refreshing water. It installs using a 1/2" NPT male inlet. It requires a 7/8" round hole for installation and works on countertops up to 2" thick.