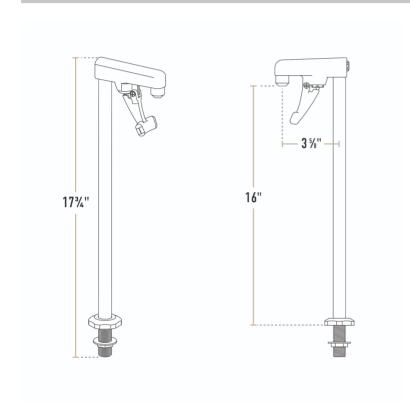

# Waterloo 16" Countertop Glass Filler

#750GFN16

| Item#: 750GFN16 | Qty:  |
|-----------------|-------|
| Project:        |       |
| Approval:       | Date: |

| Technical Data  |                                                                                                                                                   |
|-----------------|---------------------------------------------------------------------------------------------------------------------------------------------------|
| Spout Length    | 3 5/8 Inches                                                                                                                                      |
| Faucet Height   | 17 3/4 Inches                                                                                                                                     |
| Cutout Diameter | 7/8 Inch                                                                                                                                          |
| Faucet Centers  | Single                                                                                                                                            |
| Features        | ASME A112.18.1-2018 / CSA<br>B125.1-18<br>California AB100 Compliant<br>Massachusetts Accepted Plumbing<br>Product<br>NSF/ANSI 372<br>NSF/ANSI 61 |
| Flow Rate       | 1.2 GPM                                                                                                                                           |

| Technical Data    |               |
|-------------------|---------------|
| Installation Type | Deck Mounted  |
| Number of Faucets | 1 Faucets     |
| Pressure Rating   | 60 PSI        |
| Spout Clearance   | 16 Inches     |
| Style             | Push Back     |
| Туре              | Glass Fillers |
| Water Inlet Size  | 1/2 Inches    |