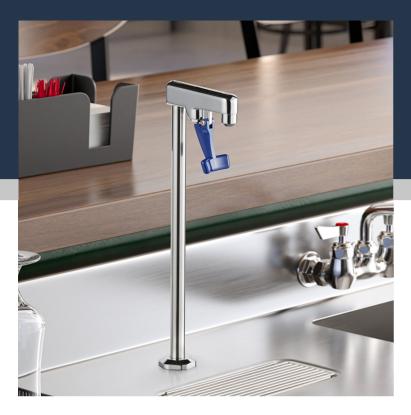

# Waterloo 14" Countertop Glass Filler

#750GFN14

| Item#: 750GFN14 | Qty:  |
|-----------------|-------|
| Project:        |       |
| Approval:       | Date: |

| Technical Data  |                                                                                                                                                   |
|-----------------|---------------------------------------------------------------------------------------------------------------------------------------------------|
| Spout Length    | 3 5/8 Inches                                                                                                                                      |
| Faucet Height   | 15 3/4 Inches                                                                                                                                     |
| Cutout Diameter | 7/8 Inch                                                                                                                                          |
| Faucet Centers  | Single                                                                                                                                            |
| Features        | ASME A112.18.1-2018 / CSA<br>B125.1-18<br>California AB100 Compliant<br>Massachusetts Accepted Plumbing<br>Product<br>NSF/ANSI 372<br>NSF/ANSI 61 |
| Flow Rate       | 1.2 GPM                                                                                                                                           |

### **Notes & Details**

This Waterloo countertop glass filler is the perfect solution when you need a dedicated area for filling cups with fresh, clean drinking water! Providing 14" of clearance, it boasts plenty of room to accommodate all kinds of glassware, while its deck-mounted design and single hole base make it easy to install. With a dedicated glass filler, you can also give your waitstaff more flexibility by placing it in the most convenient location for your workflow.

An intuitive and familiar lever design makes it easy to use, too - just push the cup back against the lever and it will dispense from the nozzle. It's a great way to improve workflow and ensure all of your customers get a glass of clean, refreshing water. It installs using a 1/2" NPT male inlet. It requires a 7/8" round hole for installation and works on countertops up to 2" thick.