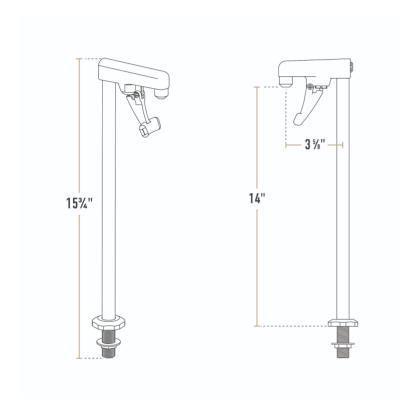

# Waterloo 14" Countertop Glass Filler

#750GFN14

| Item#: 750GFN14 | Qty:  |
|-----------------|-------|
| Project:        |       |
| Approval:       | Date: |

| Technical Data  |                                                                                                                                                   |
|-----------------|---------------------------------------------------------------------------------------------------------------------------------------------------|
| Spout Length    | 3 5/8 Inches                                                                                                                                      |
| Faucet Height   | 15 3/4 Inches                                                                                                                                     |
| Cutout Diameter | 7/8 Inch                                                                                                                                          |
| Faucet Centers  | Single                                                                                                                                            |
| Features        | ASME A112.18.1-2018 / CSA<br>B125.1-18<br>California AB100 Compliant<br>Massachusetts Accepted Plumbing<br>Product<br>NSF/ANSI 372<br>NSF/ANSI 61 |
| Flow Rate       | 1.2 GPM                                                                                                                                           |

## **Features**

- 14" of clearance, perfect for filling water glasses and pitchers
- Flow rate of 1.2 GPM and 60 PSI
- Works on countertops up to 2" thick
- Installs using a 1/2" NPT male inlet
- Boasts an intuitive lever design