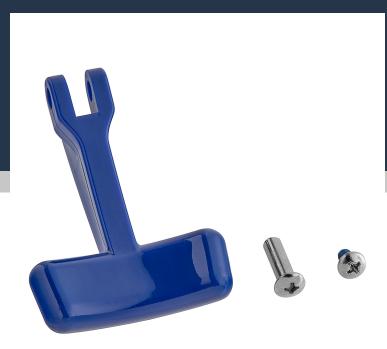

## Waterloo Glass Filler Lever Arm

#750GFLA

| Item #: 750GFLA | Qty:  |
|-----------------|-------|
| Project:        |       |
| Approval:       | Date: |

| Technical Data |            |
|----------------|------------|
| Features       | NSF Listed |
| Туре           | Levers     |

## **Features**

- Direct replacement for original part
- Allows you to repair your glass filler quickly

## **Notes & Details**

Replace a broken or damaged part on your Waterloo glass filler with this Waterloo lever arm. This part is a direct replacement for the one that came with your unit. It allows you to repair your glass filler quickly to get it back in operation.