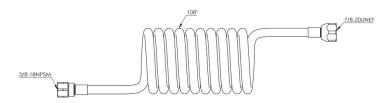

#### Length 108 Inches Color Blue Features ASME A112.18.1-2018 / CSA B125.1-18 Massachusetts Accepted Plumbing Product NSF Listed NSF/ANSI 372 NSF/ANSI 61 Type Hoses Water Inlet Size 3/8 Inches

7/8 Inches

#### Certifications

3/8" Water Connection

### **Plan View**