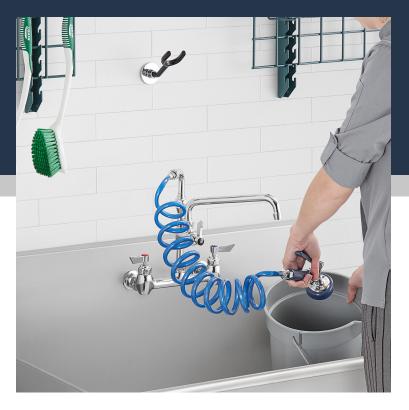

## **Notes & Details**

Ensure your faucet operates efficiently with this Waterloo 9' blue coiled hose. Replace a broken or missing hose that came with your utility faucet. It quickly installs into your faucet to keep it working properly with its 3/8" to 7/8" inlets. It's compatible with Waterloo pet grooming faucets.