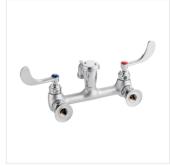

## **Waterloo Wall-Mounted Service Sink** Faucet with 8" Centers and Wrist Blade Handles

#750FSS8WHK

| Item#:   | 750FSS8WHK | Qty:  |  |
|----------|------------|-------|--|
| Project: |            |       |  |
| Approva  | al:        | Date: |  |

## **Features**

- Includes a 2 1/2" nozzle with pail hook
- Comes with built-in service stops
- Leak-resistant quarter turn ceramic cartridges with check
- 4" wrist blade handles
- Features 8" centers

This faucet features 8" centers with built-in service stops. It also has vacuum breakers that prevent water backflow. The wrist-action blade handles allow you to turn the water on and off using your wrists, reducing the risk of transferring harmful germs and making your faucet more sanitary. Additionally, the pail hook built into the nozzle provides extra convenience while cleaning.