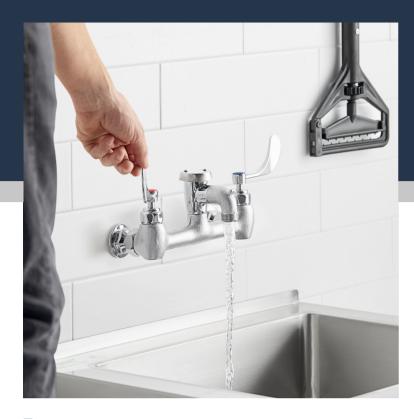

## **Waterloo Wall-Mounted Service Sink** Faucet with 8" Centers and Wrist Blade Handles

#750FSS8WHK

| Item#:   | 750FSS8WHK | Qty:  |  |
|----------|------------|-------|--|
| Project: |            |       |  |
| Approva  | al:        | Date: |  |

## **Notes & Details**

Install a convenient and useful water fixture in your business with the Waterloo wall-mounted service sink faucet with 8" centers and wrist blade handles! Waterloo faucets provide the industry-leading quality you expect. This model features heavy chrome-plated brass faucet bodies and quarter turn ceramic cartridges engineered for durability. This fixture is excellent for busy restaurant kitchens, school cafeterias, or bars.

This faucet features 8" centers with built-in service stops. It also has vacuum breakers that prevent water backflow. The wrist-action blade handles allow you to turn the water on and off using your wrists, reducing the risk of transferring harmful germs and making your faucet more sanitary. Additionally, the pail hook built into the nozzle provides extra convenience while cleaning.