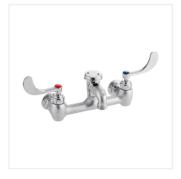

## **Waterloo Wall-Mounted Service Sink** Faucet with 8" Centers and Wrist Blade Handles

#750FSS8WHK

| Item#:   | 750FSS8WHK | Qty:  |  |
|----------|------------|-------|--|
| Project: |            |       |  |
| Approva  | al:        | Date: |  |

## **Features**

- Includes a 2 1/2" nozzle with pail hook
- Comes with built-in service stops
- Leak-resistant quarter turn ceramic cartridges with check
- 4" wrist blade handles
- Features 8" centers

This faucet features 8" centers with built-in service stops. It also has vacuum breakers that prevent water backflow. The wrist-action blade handles allow you to turn the water on and off using your wrists, reducing the risk of transferring harmful germs and making your faucet more sanitary. Additionally, the pail hook built into the nozzle provides extra convenience while cleaning.