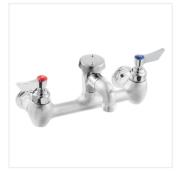

## **Features**

- Includes built-in service stops
- Pail hook on the nozzle for hanging items
- Leak-resistant 1/4 turn ceramic cartridges with check valves
- Ideal for service sinks

This faucet features 8" centers with built-in service stops. It also has vacuum breakers that prevent water backflow. The sturdy lever handle design makes it easy to turn the water flow off and on. This fixture is excellent for busy restaurant kitchens, school cafeterias, or bars. Additionally, the pail hook built into the nozzle provides extra convenience while cleaning.