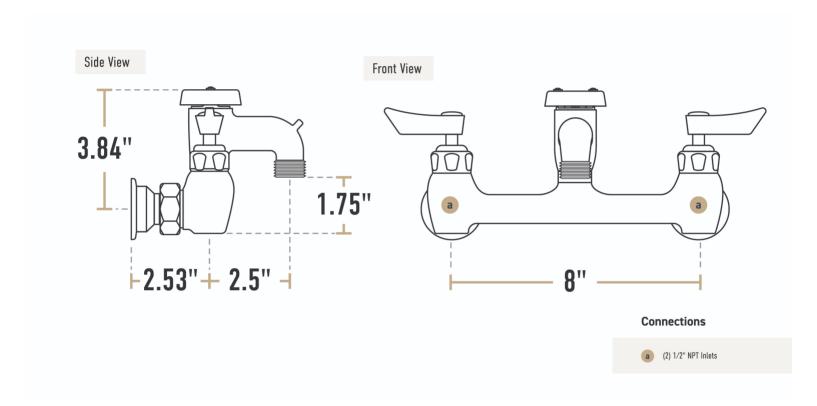

#### Certifications

1/2" Water Connection

| Technical Data |                                                                                                    |
|----------------|----------------------------------------------------------------------------------------------------|
| Spout Length   | 2 1/2 Inches                                                                                       |
| Faucet Height  | 3 13/16 Inches                                                                                     |
| Cartridge Type | Ceramic                                                                                            |
| Faucet Centers | 8 Inches                                                                                           |
| Features       | ANSI/ASSE 1001-2008<br>California AB100 Compliant<br>CSA B64.1.1-11<br>NSF/ANSI 372<br>NSF/ANSI 61 |
| Finish         | Chrome                                                                                             |

| Technical Data   |                |
|------------------|----------------|
| Flow Rate        | 2 GPM          |
| Handle Type      | Lever          |
| Material         | Brass          |
| Mounting Style   | Wall Mounted   |
| Spout Clearance  | 13/4 Inches    |
| Thread Size      | 3/4"-11 1/2 NH |
| Туре             | Faucets        |
| Water Inlet Size | 1/2 Inches     |