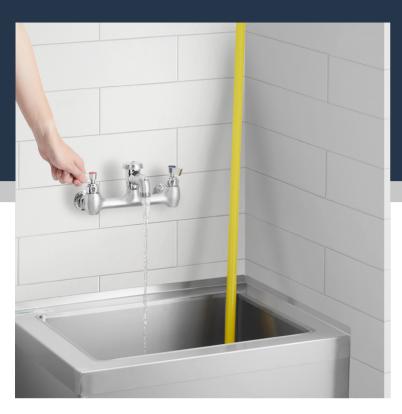

### **Notes & Details**

Install a convenient and useful water fixture in your business with the Waterloo wall-mounted service sink faucet with 8" centers! Waterloo faucets provide the industry-leading quality you expect. With heavy chrome-plated brass faucet bodies, ceramic cartridges engineered for durability, and certifications from a wide range of national and local regulatory agencies, you can install this model with confidence. And to give you total peace of mind, it comes with a 3-year replacement warranty.

This faucet features 8" centers with built-in service stops. It also has vacuum breakers that prevent water backflow. The sturdy lever handle design makes it easy to turn the water flow off and on. This fixture is excellent for busy restaurant kitchens, school cafeterias, or bars. Additionally, the pail hook built into the nozzle provides extra convenience while cleaning.