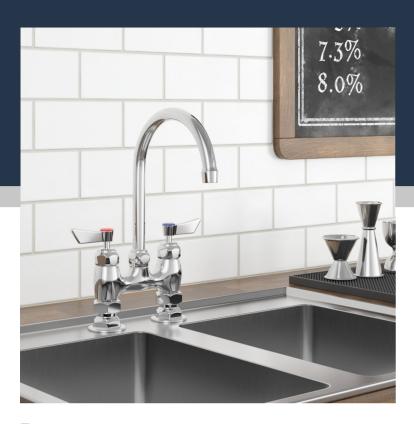

# Waterloo Deck Mount Faucet with 6" **Gooseneck Spout and 4" Centers**

#750FD46G

| Item#: 750FD46G | Qty:  |
|-----------------|-------|
| Project:        |       |
| Approval:       | Date: |

| Tooknigal Data |                                                                                                                                                   |
|----------------|---------------------------------------------------------------------------------------------------------------------------------------------------|
| Technical Data |                                                                                                                                                   |
| Spout Length   | 6 Inches                                                                                                                                          |
| Faucet Height  | 11 1/2 Inches                                                                                                                                     |
| Cartridge Type | Ceramic                                                                                                                                           |
| Faucet Centers | 4 Inches                                                                                                                                          |
| Features       | ASME A112.18.1-2018 / CSA<br>B125.1-18<br>California AB100 Compliant<br>Massachusetts Accepted Plumbing<br>Product<br>NSF/ANSI 372<br>NSF/ANSI 61 |
| Finish         | Chrome                                                                                                                                            |

## **Notes & Details**

This Waterloo deck-mounted faucet with 4" centers and 6" gooseneck nozzle is the perfect solution when you need a dependable water fixture in your facility! Waterloo faucets provide the industry-leading quality you expect. With heavy chrome-plated brass faucet bodies, ceramic cartridges engineered for durability, and certifications from a wide range of national and local regulatory agencies, you can install this model with confidence. And to give you total peace of mind, it comes with a 3-year replacement warranty.

This faucet features a swivel gooseneck spout with a 6" length that provides a sleek look with plenty of clearance, while a 2 GPM aerator provides a consistent flow rate and minimal splashing. It boasts a set of 4" adjustable centers, while the deck-mounted design is easy to install with 1/2" NPT inlets.