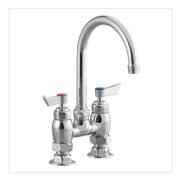

# Waterloo Deck Mount Faucet with 6" **Gooseneck Spout and 4" Centers**

#750FD46G

| Item#: 750FD46G | Qty:  |
|-----------------|-------|
| Project:        |       |
| Approval:       | Date: |

| Tooknigal Data |                                                                                                                                                   |
|----------------|---------------------------------------------------------------------------------------------------------------------------------------------------|
| Technical Data |                                                                                                                                                   |
| Spout Length   | 6 Inches                                                                                                                                          |
| Faucet Height  | 11 1/2 Inches                                                                                                                                     |
| Cartridge Type | Ceramic                                                                                                                                           |
| Faucet Centers | 4 Inches                                                                                                                                          |
| Features       | ASME A112.18.1-2018 / CSA<br>B125.1-18<br>California AB100 Compliant<br>Massachusetts Accepted Plumbing<br>Product<br>NSF/ANSI 372<br>NSF/ANSI 61 |
| Finish         | Chrome                                                                                                                                            |

This faucet features a swivel gooseneck spout with a 6" length that provides a sleek look with plenty of clearance, while a 2 GPM aerator provides a consistent flow rate and minimal splashing. It boasts a set of 4" adjustable centers, while the deck-mounted design is easy to install with 1/2" NPT inlets.