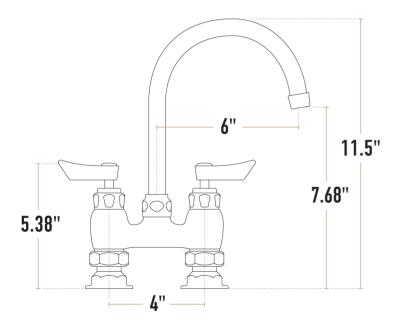

# Waterloo Deck Mount Faucet with 6" **Gooseneck Spout and 4" Centers**

#750FD46G

| Item#: 750FD46G | Qty:  |
|-----------------|-------|
| Project:        |       |
| Approval:       | Date: |

| Tooknigal Data |                                                                                                                                                   |
|----------------|---------------------------------------------------------------------------------------------------------------------------------------------------|
| Technical Data |                                                                                                                                                   |
| Spout Length   | 6 Inches                                                                                                                                          |
| Faucet Height  | 11 1/2 Inches                                                                                                                                     |
| Cartridge Type | Ceramic                                                                                                                                           |
| Faucet Centers | 4 Inches                                                                                                                                          |
| Features       | ASME A112.18.1-2018 / CSA<br>B125.1-18<br>California AB100 Compliant<br>Massachusetts Accepted Plumbing<br>Product<br>NSF/ANSI 372<br>NSF/ANSI 61 |
| Finish         | Chrome                                                                                                                                            |

| Technical Data     |                             |
|--------------------|-----------------------------|
| Flow Rate          | 2 GPM                       |
| Handle Type        | Lever                       |
| Material           | Brass                       |
| Mounting Style     | Deck Mounted                |
| Mounting Type      | Adjustable                  |
| Spout Clearance    | 7 11/16 Inches              |
| Spout Type         | Gooseneck                   |
| Temperature Rating | 40 - 180 Degrees Fahrenheit |
| Туре               | Faucets                     |
| Water Inlet Size   | 1/2 Inches                  |

This faucet features a swivel gooseneck spout with a 6" length that provides a sleek look with plenty of clearance, while a 2 GPM aerator provides a consistent flow rate and minimal splashing. It boasts a set of 4" adjustable centers, while the deck-mounted design is easy to install with 1/2" NPT inlets.