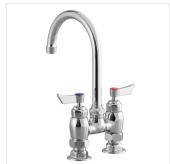

# Waterloo Deck Mount Faucet with 6" **Gooseneck Spout and 4" Centers**

#750FD46G

| Item#: 750FD46G | Qty:  |
|-----------------|-------|
| Project:        |       |
| Approval:       | Date: |

| Tooknigal Data |                                                                                                                                                   |
|----------------|---------------------------------------------------------------------------------------------------------------------------------------------------|
| Technical Data |                                                                                                                                                   |
| Spout Length   | 6 Inches                                                                                                                                          |
| Faucet Height  | 11 1/2 Inches                                                                                                                                     |
| Cartridge Type | Ceramic                                                                                                                                           |
| Faucet Centers | 4 Inches                                                                                                                                          |
| Features       | ASME A112.18.1-2018 / CSA<br>B125.1-18<br>California AB100 Compliant<br>Massachusetts Accepted Plumbing<br>Product<br>NSF/ANSI 372<br>NSF/ANSI 61 |
| Finish         | Chrome                                                                                                                                            |

This faucet features a swivel gooseneck spout with a 6" length that provides a sleek look with plenty of clearance, while a 2 GPM aerator provides a consistent flow rate and minimal splashing. It boasts a set of 4" adjustable centers, while the deck-mounted design is easy to install with 1/2" NPT inlets.