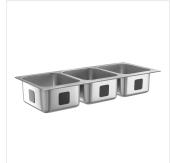

# Waterloo 20" x 16" x 12" 18 Gauge Stainless Steel Three Compartment Drop-In Sink

#750DI3162018

| Item#: 750DI3162018 | Qty:  |
|---------------------|-------|
| Project:            |       |
| Approval:           | Date: |

### **Notes & Details**

Equip your kitchen, prep area, or bar with this Waterloo  $20" \times 16" \times 12"$  18 gauge stainless steel three compartment drop-in sink. This sink features a drop-in design that fits down through the top of your counter. It has an innovative self rim design along the top to provide a professional appearance once it's installed in any countertop.

Designed for durability, corrosion-resistance, and sanitation this sink's bowls are made of seamless deep drawn 18 gauge, type 304 stainless steel with welded seams. Plus, the 3 1/2" drains with drain openings are ready for installation so you can get your new sink up and running.