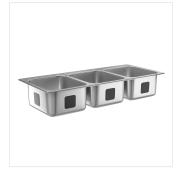

# Waterloo 20" x 16" x 12" 18 Gauge Stainless Steel Three Compartment Drop-In Sink

#750DI3162018

| Item#: 750DI3162018 | Qty:  |
|---------------------|-------|
| Project:            |       |
| Approval:           | Date: |

### **Notes & Details**

Equip your kitchen, prep area, or bar with this Waterloo  $20" \times 16" \times 12"$  18 gauge stainless steel three compartment drop-in sink. This sink features a drop-in design that fits down through the top of your counter. It has an innovative self rim design along the top to provide a professional appearance once it's installed in any countertop.

Designed for durability, corrosion-resistance, and sanitation this sink's bowls are made of seamless deep drawn 18 gauge, type 304 stainless steel with welded seams. Plus, the 3 1/2" drains with drain openings are ready for installation so you can get your new sink up and running.