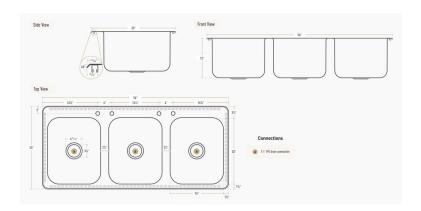

| Technical Data     |              |
|--------------------|--------------|
| Length             | 56 Inches    |
| Width              | 25 Inches    |
| Height             | 12 Inches    |
| Bowl Depth         | 12 Inches    |
| Bowl Front to Back | 20 Inches    |
| Bowl Left to Right | 16 Inches    |
| Color              | Silver       |
| Drain Opening      | 3 1/2 Inches |
| Drain Outlet Size  | 1 1/2 Inches |
| Edge Style         | Flush        |

| Technical Data         |                 |
|------------------------|-----------------|
| Faucet Centers         | 4 Inches        |
| Features               | NSF Listed      |
| Gauge                  | 18 Gauge        |
| Installation Type      | Drop-In         |
| Material               | Stainless Steel |
| Number of Compartments | 3 Compartments  |
| Stainless Steel Type   | Type 304        |
| Туре                   | Drop-In Sinks   |

### **Plan View**