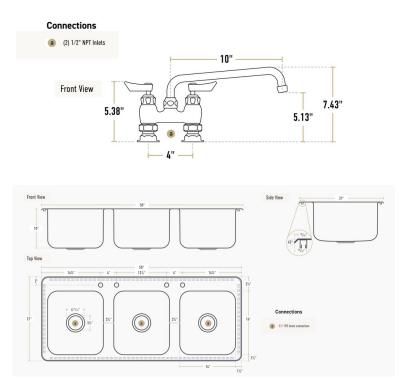

| Technical Data     |               |
|--------------------|---------------|
| Length             | 50 Inches     |
| Width              | 21 Inches     |
| Height             | 10 Inches     |
| Spout Length       | 10 Inches     |
| Bowl Depth         | 10 Inches     |
| Faucet Height      | 7 7/16 Inches |
| Basket Drain Size  | 3 1/2 Inches  |
| Bowl Front to Back | 16 Inches     |
| Bowl Left to Right | 14 Inches     |
| Color              | Silver        |

| Technical Data         |                 |
|------------------------|-----------------|
| Edge Style             | Flush           |
| Faucet Centers         | 4 Inches        |
| Features               | NSF Listed      |
| Flow Rate              | 2 GPM           |
| Gauge                  | 18 Gauge        |
| Handle Type            | Lever           |
| Included               | Faucet          |
| Installation Type      | Drop In         |
| Material               | Stainless Steel |
| Number of Compartments | 3 Compartments  |
| Spout Clearance        | 5 1/8 Inches    |
| Spout Type             | Swing           |
| Stainless Steel Type   | Type 304        |
| Туре                   | Drop-In Sinks   |
| Water Inlet Size       | 1/2 Inches      |