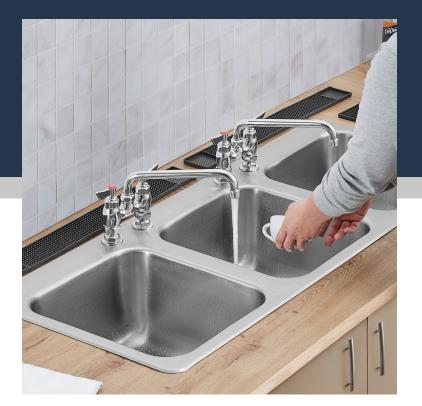

## Notes & Details

Equip your kitchen, prep area, or bar with this Waterloo 14" x 16" x 10" 18 gauge stainless steel three compartment drop-in sink with (2) 10" swing faucets. This sink features a drop-in design that fits down through the top of your counter. It has an innovative self rim design along the top to provide a professional appearance once it's installed in any countertop.

This Waterloo sink comes with 2 faucets so you don't need to worry about purchasing compatible faucets separately. The 10" swing faucets with 4" centers and a 2 GPM flow rate means you'll be able to start using your sink right away. This model comes with the hardware you will need for installation.