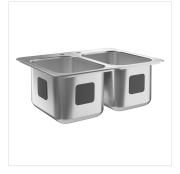

# Waterloo 10" x 14" x 10" 18 Gauge Stainless Steel Two Compartment Drop-In Sink

#750DI2101418

| Item #:   | 750DI2101418 | Qty:  |  |
|-----------|--------------|-------|--|
| Project:  |              |       |  |
| Approval: |              | Date: |  |

### **Features**

- Seamless deep drawn sink bowl with welded seams for easy cleaning
- Innovative self rim design allows flush mounting into any countertop
- 10" x 14" x 10" bowl size
- 18 gauge, type 304 stainless steel construction
- Comes with sound deadening patches to reduce ambient noise in your kitchen