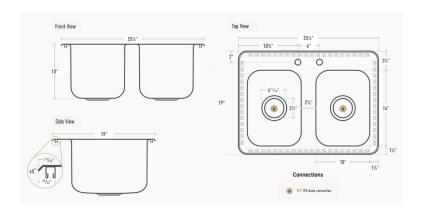

| Technical Data     |               |
|--------------------|---------------|
| Length             | 25 1/2 Inches |
| Width              | 19 Inches     |
| Height             | 10 Inches     |
| Bowl Depth         | 10 Inches     |
| Bowl Front to Back | 14 Inches     |
| Bowl Left to Right | 10 Inches     |
| Color              | Silver        |
| Drain Opening      | 3 1/2 Inches  |
| Drain Outlet Size  | 1 1/2 Inches  |
| Edge Style         | Flush         |

| Technical Data         |                 |  |
|------------------------|-----------------|--|
| Faucet Centers         | 4 Inches        |  |
| Features               | NSF Listed      |  |
| Gauge                  | 18 Gauge        |  |
| Installation Type      | Drop-In         |  |
| Material               | Stainless Steel |  |
| Number of Compartments | 2 Compartments  |  |
| Stainless Steel Type   | Type 304        |  |
| Туре                   | Drop-In Sinks   |  |

# **Plan View**