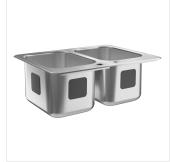

# Waterloo 10" x 14" x 10" 18 Gauge Stainless Steel Two Compartment Drop-In Sink

#750DI2101418

| Item #:   | 750DI2101418 | Qty:  |  |
|-----------|--------------|-------|--|
| Project:  |              |       |  |
| Approval: |              | Date: |  |

### **Features**

- Seamless deep drawn sink bowl with welded seams for easy cleaning
- Innovative self rim design allows flush mounting into any countertop
- 10" x 14" x 10" bowl size
- 18 gauge, type 304 stainless steel construction
- Comes with sound deadening patches to reduce ambient noise in your kitchen