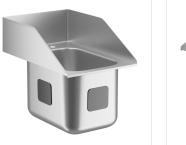

### **Features**

- Seamless deep drawn sink bowl with welded seams for easy cleaning
- Innovative self rim design allows flush mounting into any countertop
- 10" x 14" x 10" bowl size
- 18 gauge, type 304 stainless steel construction
- Comes with sound deadening patches to reduce ambient noise in your kitchen

# **Notes & Details**

Equip your kitchen, prep area, or bar with this Waterloo 10" x 14" x 10" 18 gauge stainless steel one compartment drop-in sink with side splashes. This sink features a drop-in design that fits down through the top of your counter. It has an innovative self rim design along the top to provide a professional appearance once it's installed in any countertop. This sink also comes with side splashes to protect surrounding countertops from contaminated water.

Designed for durability, corrosion-resistance, and sanitation this sink's bowl is made of seamless deep drawn 18 gauge, type 304 stainless steel with welded seams. Plus, the 3 1/2" drain with drain opening is ready for installation so you can get your new sink up and running.