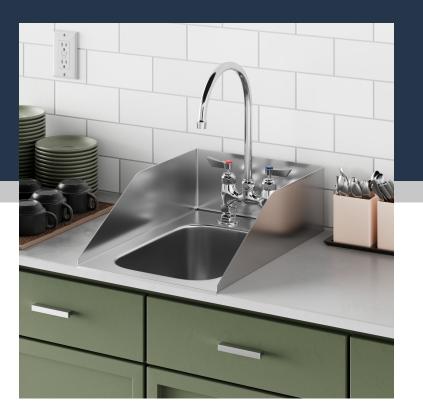

# Waterloo 10" x 14" x 10" 18 Gauge Stainless Steel One Compartment Drop-In Sink with Side Splashes

#750DI110S18

| Item #: 750DI110S18 | Qty:  |
|---------------------|-------|
| Project:            |       |
| Approval:           | Date: |
|                     |       |

# **Notes & Details**

Equip your kitchen, prep area, or bar with this Waterloo 10" x 14" x 10" 18 gauge stainless steel one compartment drop-in sink with side splashes. This sink features a drop-in design that fits down through the top of your counter. It has an innovative self rim design along the top to provide a professional appearance once it's installed in any countertop. This sink also comes with side splashes to protect surrounding countertops from contaminated water.

Designed for durability, corrosion-resistance, and sanitation this sink's bowl is made of seamless deep drawn 18 gauge, type 304 stainless steel with welded seams. Plus, the 3 1/2" drain with drain opening is ready for installation so you can get your new sink up and running.