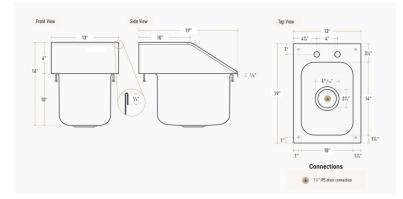

| Technical Data     |              |
|--------------------|--------------|
| Length             | 13 Inches    |
| Width              | 19 Inches    |
| Height             | 15 Inches    |
| Bowl Depth         | 10 Inches    |
| Bowl Front to Back | 14 Inches    |
| Bowl Left to Right | 10 Inches    |
| Color              | Silver       |
| Drain Opening      | 3 1/2 Inches |
| Drain Outlet Size  | 1 1/2 Inches |
| Edge Style         | Flush        |

| Technical Data         |                             |
|------------------------|-----------------------------|
| Faucet Centers         | 4 Inches                    |
| Features               | NSF Listed<br>Side Splashes |
| Gauge                  | 18 Gauge                    |
| Installation Type      | Drop-In                     |
| Material               | Stainless Steel             |
| Number of Compartments | 1 Compartment               |
| Stainless Steel Type   | Type 304                    |
| Туре                   | Drop-In Sinks               |

## **Plan View**