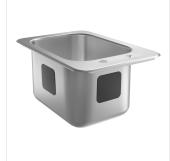

### **Features**

- Seamless deep drawn sink bowl with welded seams for easy cleaning
- Innovative self rim design allows flush mounting into any countertop
- 10" x 14" x 10" bowl size
- 18 gauge, type 304 stainless steel construction
- Comes with sound deadening patches to reduce ambient noise in your kitchen

# Waterloo 10" x 14" x 10" 18 Gauge Stainless Steel One Compartment Drop-In Sink

#750DI1101418

| Item #: 750DI1101418 | Qty:  |
|----------------------|-------|
| Project:             |       |
| Approval:            | Date: |