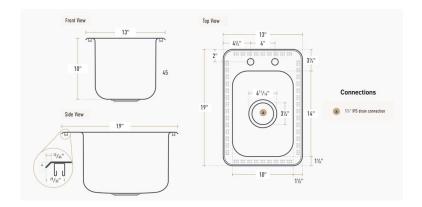

| Technical Data     |              |
|--------------------|--------------|
| Length             | 13 Inches    |
| Width              | 19 Inches    |
| Height             | 10 Inches    |
| Bowl Depth         | 10 Inches    |
| Bowl Front to Back | 14 Inches    |
| Bowl Left to Right | 10 Inches    |
| Color              | Silver       |
| Drain Opening      | 3 1/2 Inches |
| Drain Outlet Size  | 1 1/2 Inches |
| Edge Style         | Flush        |

| Technical Data         |                 |
|------------------------|-----------------|
| Faucet Centers         | 4 Inches        |
| Features               | NSF Listed      |
| Gauge                  | 18 Gauge        |
| Installation Type      | Drop-In         |
| Material               | Stainless Steel |
| Number of Compartments | 1 Compartment   |
| Stainless Steel Type   | Type 304        |
| Туре                   | Drop-In Sinks   |

# **Plan View**