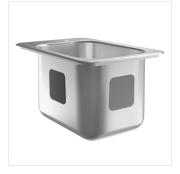

### **Features**

- Seamless deep drawn sink bowl with welded seams for easy cleaning
- Innovative self rim design allows flush mounting into any countertop
- 10" x 14" x 10" bowl size
- 18 gauge, type 304 stainless steel construction
- Comes with sound deadening patches to reduce ambient noise in your kitchen

# Waterloo 10" x 14" x 10" 18 Gauge Stainless Steel One Compartment Drop-In Sink

#750DI1101418

| Item #: 750DI1101418 | Qty:  |
|----------------------|-------|
| Project:             |       |
| Approval:            | Date: |