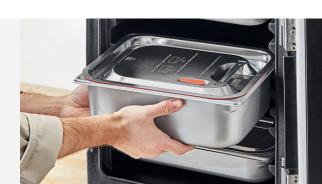

### **Durable Stainless Steel Construction**

- Made of heavy-duty stainless steel to replace need for single use foil or plastic wrap.
- Temperature range of -40°F to 420°F.

### **Flat Construction**

- Flat lid allows for seamless use in food pan carriers.
- Lids allow pans to stack on top of one another.