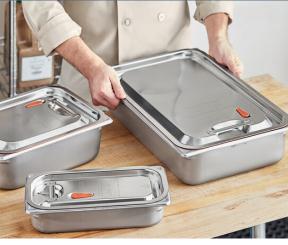

# **Combining Durability & Efficiency**

Perfect for restaurants, hotels, and catering businesses, this steam table / hotel pan cover allows for efficient stacking of pans, optimizing storage space and organization. The overmolded silicone seal ensures a secure closure, preventing spills and maintaining food freshness. Additionally, these covers allow pans to fit seamlessly in insulated food pan carriers, making them an essential accessory for busy food service establishments.

### **Flat Construction**

- Flat lid allows for seamless use in food pan carriers.
- Lids allow pans to stack on top of one another.