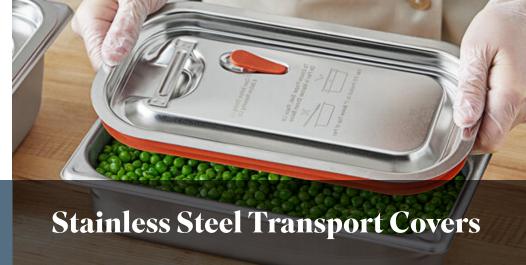

CREATE A TIGHT SEAL TO HELP
MINIMIZE LEAKS.

# **Combining Durability & Efficiency**

Perfect for restaurants, hotels, and catering businesses, this steam table / hotel pan cover allows for efficient stacking of pans, optimizing storage space and organization. The overmolded silicone seal ensures a secure closure, preventing spills and maintaining food freshness. Additionally, these covers allow pans to fit seamlessly in insulated food pan carriers, making them an essential accessory for busy food service establishments.

### **Tight Seal**

- Overmolded gasket helps provide a tight seal to your Vigor steam table pans.
- When lid is applied correctly, the amount of potential leaks is minimized during storage and transport.
- Save money by not losing product due to spills.