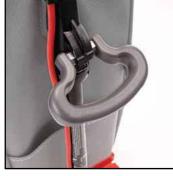

Virtually eliminates squeezing of the hand, bending and twisting of the wrist. It also has received the Ease-of-Use Commendation from the Arthritis Foundation®.

Convenient **Power Switch** in Handle.

XL

Scan with Smart Phone **QR** Reader to view demonstration.

Easy-use carry handle allows for simple, sturdy carrying

40 ft. Power cord is connected to the pigtail cord using a cord clamp

HANDLE DROPS DOWN FLAT FOR CLEANING UNDER LOW FURNITURE AND EASY STORAGE