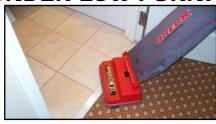

Scan with Smart Phone **QR** Reader to view demonstration.

Easy-use carry handle allows for simple, sturdy carrying

40 ft. Power cord is connected to the pigtail cord using a cord clamp

HANDLE DROPS DOWN FLAT FOR CLEANING UNDER LOW FURNITURE AND EASY STORAGE