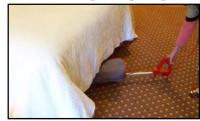

Scan with Smart Phone **QR** Reader to view demonstration.

Easy-use carry handle allows for simple, sturdy carrying

40 ft. Power cord is connected to the pigtail cord using a cord clamp

HANDLE DROPS DOWN FLAT FOR CLEANING UNDER LOW FURNITURE AND EASY STORAGE