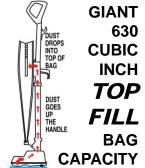

## U2000R-1 Commercial 8 Pound Upright Vacuum

- 12" wide cleaning head covers a wider area and leaves no center dirt path.
- Clear, non-marring bumpers.
- Exclusive MicroSweep™ goes from carpet to bare floors with no adjustments.
- 40 ft. Power cord is connected to the pigtail cord using a cord clamp, allowing you to easily replace a damaged cord without expensive repairs or re-wiring.
- Cord guard prevents cord damage.
- Soft wheels protect wood floors.
- Fingertip-controlled on/off switch.
- Ingenious top-fill design keeps power at maximum even while bag fills.
- Powerful, high-speed, balanced, double helix brushes whirl at 6,500 RPM.
- Easy-use carry handle allows for simple, sturdy carrying
- One-Year commercial warranty.