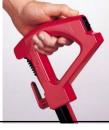

## U2000R-1 Commercial 8 Pound Upright Vacuum

- 12" wide cleaning head covers a wider area and leaves no center dirt path.
- Clear, non-marring bumpers.
- Exclusive MicroSweep™ goes from carpet to bare floors with no adjustments.
- 40 ft. Power cord is connected to the pigtail cord using a cord clamp, allowing you to easily replace a damaged cord without expensive repairs or re-wiring.
- Cord guard prevents cord damage.
- Soft wheels protect wood floors.
- Fingertip-controlled on/off switch.
- Ingenious top-fill design keeps power at maximum even while bag fills.
- Powerful, high-speed, balanced, double helix brushes whirl at 6,500 RPM.
- Easy-use carry handle allows for simple, sturdy carrying
- One-Year commercial warranty.