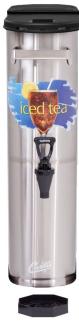

# Curtis Narrow Beverage Dispensers — Small footprint, large profits.

Offer your customers the best in style and versatility with the TCN narrow beverage dispenser from Curtis. The dispenser features a slim, modern design that works as good as it looks to promote iced/tea coffee sales. Placing two narrow dispensers side by side gives the same footprint as one standard TCO. Unlike some other dispensers, the TCN requires no plastic liner, which can stain and crack over time.

Best of all, the stainless steel vessel is easy to clean and delivers years of dependable service. For iced tea and coffee equipment that lasts, nobody measures up to Curtis.

ITEM NO

PROJECT

DATE

### FEATURES AT A GLANCE

- All Domestic Stainless-Steel Construction Unit never cracks or discolors.
- Welded-on Stainless Steel Handle in Front and Hand Grip in Back No screws or plastic.
- Narrow Design An ideal dispenser when counter space is limited.
- Tall Faucet Height Generous 8" cup clearance.
- **Great Custom Branding Options** Colorful merchandising label attracts customers or create custom full wraps for the TCN.
- Maintained Product Volume Despite the condensed dimensions, volume is not compromised.
- Fits Curtis Brewer Models TCTS and TCTT.