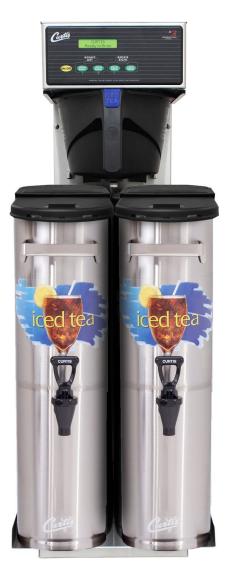

# Curtis Narrow Beverage Dispensers — Small footprint, large profits.

Offer your customers the best in style and versatility with the TCN narrow beverage dispenser from Curtis. The dispenser features a slim, modern design that works as good as it looks to promote iced/tea coffee sales. Placing two narrow dispensers side by side gives the same footprint as one standard TCO. Unlike some other dispensers, the TCN requires no plastic liner, which can stain and crack over time.

### FEATURES AT A GLANCE

- All Domestic Stainless-Steel Construction Unit never cracks or discolors.
- Welded-on Stainless Steel Handle in Front and Hand Grip in Back No screws or plastic.
- Narrow Design An ideal dispenser when counter space is limited.
- Tall Faucet Height Generous 8" cup clearance.
- **Great Custom Branding Options** Colorful merchandising label attracts customers or create custom full wraps for the TCN.
- Maintained Product Volume Despite the condensed dimensions, volume is not compromised.
- Fits Curtis Brewer Models TCTS and TCTT.