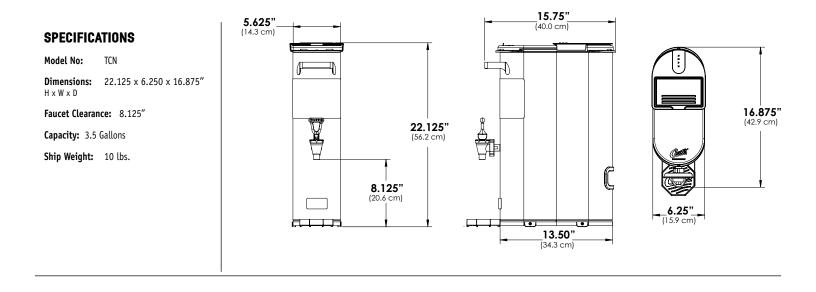

iscolors.
- Welded-on Stainless Steel Handle in Front and Hand Grip in Back No screws or plastic.
- Narrow Design An ideal dispenser when counter space is limited.
- Tall Faucet Height Generous 8" cup clearance.
- **Great Custom Branding Options** Colorful merchandising label attracts customers or create custom full wraps for the TCN.
- Maintained Product Volume Despite the condensed dimensions, volume is not compromised.
- Fits Curtis Brewer Models TCTS and TCTT.

#### **BREW-THROUGH LID**

**Innovative Brew-Through Lid** offers the convenience of brewing tea without having to remove the lid. The unique design allows the operator to slide the rear cover to the "open" position for brewing and to slide it back to the "closed" position when complete.









WC-38472 Iced Coffee Graphic







 WILBUR CURTIS COMPANY, INC.

 6913 Acco Street, Montebello, CA 90640-5403

 Telephone: 800-421-6150 · 323-837-2300

 Fax: 323-837-2406

 www.wilburcurtis.com