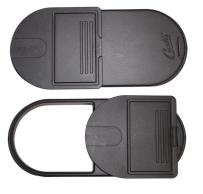

#### **BREW-THROUGH LID**

**Innovative Brew-Through Lid** offers the convenience of brewing tea without having to remove the lid. The unique design allows the operator to slide the rear cover to the "open" position for brewing and to slide it back to the "closed" position when complete.