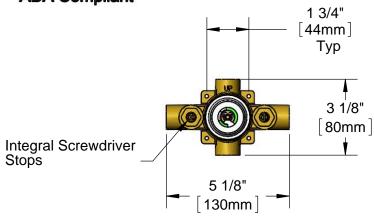

Mixing Valve Detail

Pressure Balance Mixing
Valve w/ Adjustable
Temperature Limit Stop

1/2"
[13mm]

1/2"
NPT Female
(Typ 4 Places)

| Product | Specifications: |
|---------|-----------------|
|         |                 |

Pressure Balance Shower Valve (ASSE 1016) w/ Adjustable Temperature Limit Stop & Cover Plate Assembly, 1/2" NPT Female Inlets & Outlets

| _ |        |         | 1        |
|---|--------|---------|----------|
|   | Drawn  | Checked | Approved |
|   |        |         |          |
|   | KJG    | DMH     | l JHB    |
|   | 1.00   |         | 0110     |
|   | Scale: |         | Date:    |
|   | 1:4    |         | 10/24/12 |
|   | 1.4    |         | 10/24/12 |
|   | 1      |         |          |