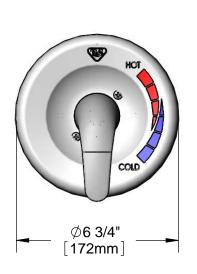

Pressure Balance Shower Valve (ASSE 1016) w/ Adjustable Temperature Limit Stop & Cover Plate Assembly, 1/2" NPT Female Inlets & Outlets

| _ |        |         | 1        |
|---|--------|---------|----------|
|   | Drawn  | Checked | Approved |
|   |        |         |          |
|   | KJG    | DMH     | l JHB    |
|   | 1.00   |         | 0110     |
|   | Scale: |         | Date:    |
|   | 1:4    |         | 10/24/12 |
|   | 1.4    |         | 10/24/12 |
|   | 1      |         |          |

| <b>D</b> | · · · · |            |
|----------|---------|------------|
| Product  | SNACITI | cations.   |
| 1 IOUUCL | ODCCIII | callol is. |

Pressure Balance Shower Valve (ASSE 1016) w/ Adjustable Temperature Limit Stop & Cover Plate Assembly, 1/2" NPT Female Inlets & Outlets