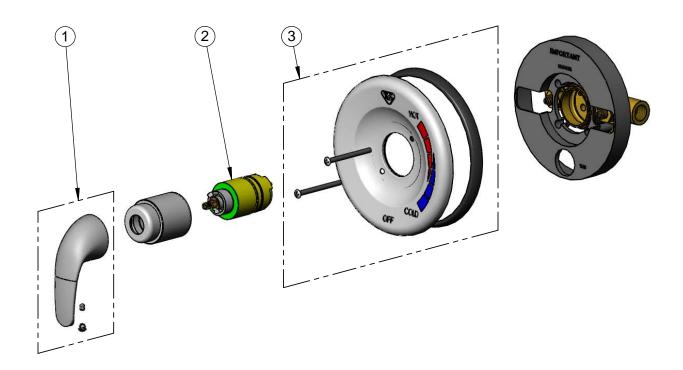

| ITEM NO. | SALES NO. | DESCRIPTION                       |
|----------|-----------|-----------------------------------|
| 1        | 017443-45 | Handle w/ Set Screw & Temp. Index |
| 2        | 017441-45 | PBV Cartridge Assembly            |
| 3        | 017444-45 | PBV Cover Plate Assembly          |