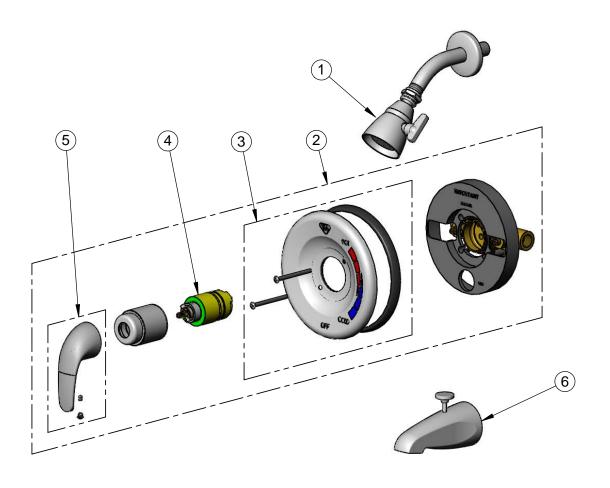

| ITEM NO. | SALES NO. | DESCRIPTION                       |
|----------|-----------|-----------------------------------|
| 1        | B-1090    | Shower Head w/ Arm & Escutcheon   |
| 2        | B-3304    | Pressure Balance Shower Valve     |
| 3        | 017444-45 | PBV Cover Plate Assembly          |
| 4        | 017441-45 | PBV Cartridge Assembly            |
| 5        | 017443-45 | Handle w/ Set Screw & Temp. Index |
| 6        | 017439-45 | Tub Spout w/ Diverter             |