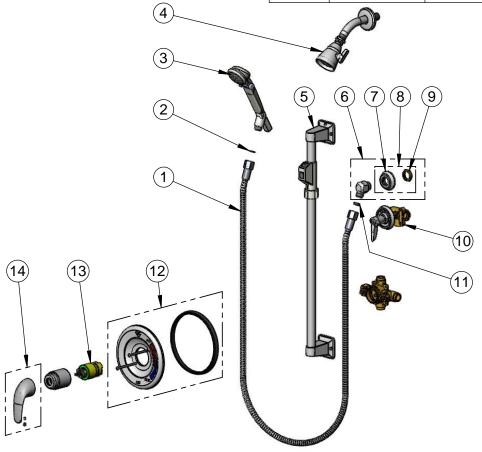

| ITEM<br>NO. | SALES NO. | DESCRIPTION                             |  |
|-------------|-----------|-----------------------------------------|--|
| 1           | SQ-0101   | 60" Flexible Stainless Steel Hose       |  |
| 2           | 009037-45 | Face Seal                               |  |
| 3           | SQ-0095   | Handle, Shower Queen                    |  |
| 4           | B-1090    | Shower Head w/ Arm & Escutcheon         |  |
| 5           | B-0940    | Vertical Assist Bar w/ Bracket          |  |
| 6           | SQ-0093   | Wall Outlet                             |  |
| 7           | 000023-40 | Adjustable Wall Flange                  |  |
| 8           | 016782-40 | Adjustable Wall Flange w/ Lock Nut      |  |
| 9           | 000713-20 | Lock Nut, B-1200                        |  |
| 10          | B-1097    | Diverter Valve                          |  |
| 11          | 010476-45 | #27 Washer                              |  |
| 12          | 017444-45 | PBV Cover Plate                         |  |
| 13          | 017441-45 | PBV Cartridge                           |  |
| 14          | 017443-45 | Handle w/ Set Screw & Temperature Index |  |