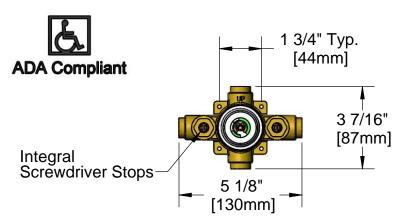

This Space for Architect/Engineer Approval Job Name\_ Date \_\_\_\_\_ Quantity\_\_\_ Model Specified Customer/Wholesaler\_\_\_\_ Contractor Architect/Engineer

**Product Specifications:** 

Pressure Balance Shower Valve (ASSE 1016) w/ Adjustable Temperature Limit Stop, Cover Plate Assembly, 2.5 GPM Shower Head, Shower Arm & Escutcheon, 1/2" Sweat Connections

**Product Specifications:** 

Pressure Balance Shower Valve (ASSE 1016) w/ Adjustable Temperature Limit Stop, Cover Plate Assembly, 2.5 GPM Shower Head, Shower Arm & Escutcheon, 1/2" Sweat Connections

| Drawn  | Checked | Approved |
|--------|---------|----------|
| GEF    | DMH     | JHB      |
| Scale: |         | Date:    |
| NTS    |         | 03/16/12 |