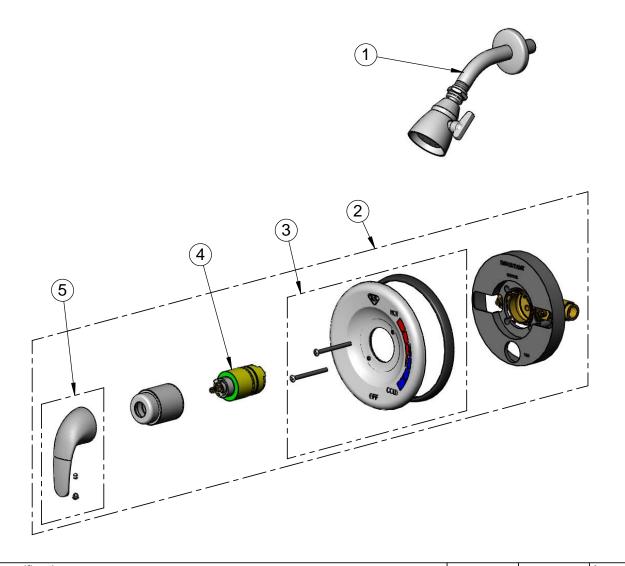

| ITEM<br>NO. | SALES NO. | DESCRIPTION                       |  |  |  |
|-------------|-----------|-----------------------------------|--|--|--|
| 1           | B-1090    | Shower Head w/ Arm & Escutcheon   |  |  |  |
| 2           | B-3204    | Pressure Balance Shower Assembly  |  |  |  |
| 3           | 017444-45 | PBV Cover Plate Assembly          |  |  |  |
| 4           | 017441-45 | PBV Cartridge Assembly            |  |  |  |
| 5           | 017443-45 | Handle w/ Set Screw & Temp. Index |  |  |  |