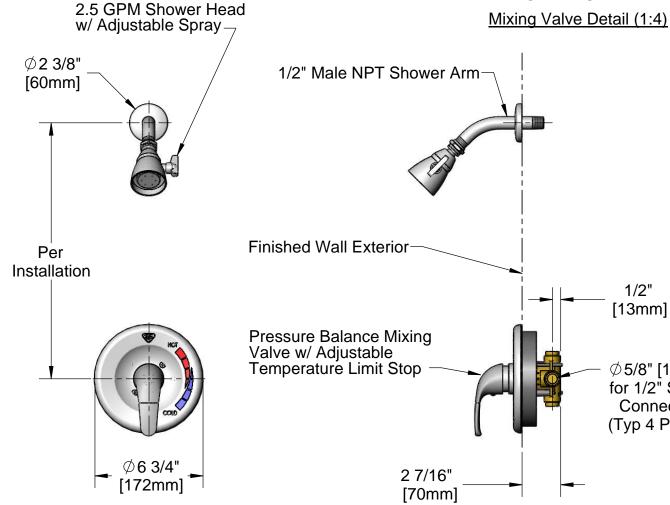

This Space for Architect/Engineer Approval Job Name\_ Date \_\_\_\_\_ Quantity\_\_\_ Model Specified Customer/Wholesaler\_\_\_\_ Contractor Architect/Engineer

**Product Specifications:** 

Pressure Balance Shower Valve (ASSE 1016) w/ Adjustable Temperature Limit Stop, Cover Plate Assembly, 2.5 GPM Shower Head, Shower Arm & Escutcheon, 1/2" Sweat Connections

**Product Specifications:** 

Pressure Balance Shower Valve (ASSE 1016) w/ Adjustable Temperature Limit Stop, Cover Plate Assembly, 2.5 GPM Shower Head, Shower Arm & Escutcheon, 1/2" Sweat Connections

| Drawn  | Checked | Approved |
|--------|---------|----------|
| GEF    | DMH     | JHB      |
| Scale: |         | Date:    |
| NTS    |         | 03/16/12 |

| Drawn  | Checked | Approved |
|--------|---------|----------|
| GEF    | DMH     | JHB      |
| Scale: |         | Date:    |
| 1:6    |         | 03/16/12 |

1/2" [13mm]

 $\emptyset$ 5/8" [16mm] for 1/2" Sweat Connection (Typ 4 Places)