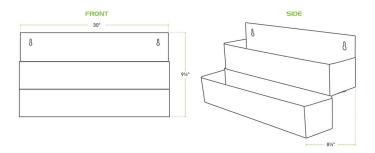

## **Technical Drawing**

**WARNING:** This product can expose you to chemicals including lead, which are known to the State of California to cause cancer and birth defects or other reproductive harm. For more information, go to <a href="https://www.p65warnings.ca.gov">www.p65warnings.ca.gov</a>.

#### **Technical Data**

| Length            | 30 Inches       |
|-------------------|-----------------|
| Width             | 8 1/8 Inches    |
| Height            | 9 1/2 Inches    |
| Compartment Width | 4 Inches        |
| Capacity          | 16 - 18 Bottles |
| Color             | Silver          |
| Gauge             | 21 Gauge        |
| Material          | Stainless Steel |

#### **Technical Data**

| Mounting Style | Keyholes    |
|----------------|-------------|
| Style          | Double      |
| Туре           | Speed Rails |