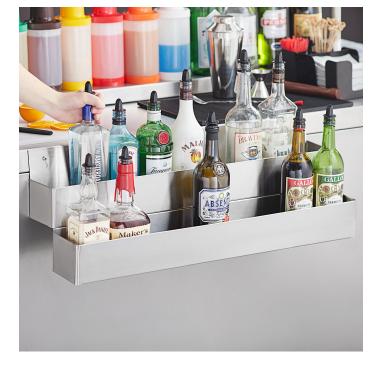

# Steelton Stainless Steel Double Tier Speed Rail - 30"

Item #712B5530D

### **Special Features**

- 16 18 standard bottle (fifth) capacity
- 21 gauge stainless steel construction
- Double tier design
- Integrated mounting holes; hardware sold separately
- Keeps bottles organized and easily within reach

#### **Technical Data**

| Length            | 30 Inches       |
|-------------------|-----------------|
| Width             | 8 1/8 Inches    |
| Height            | 9 1/2 Inches    |
| Compartment Width | 4 Inches        |
| Capacity          | 16 - 18 Bottles |
| Color             | Silver          |
| Gauge             | 21 Gauge        |
| Material          | Stainless Steel |

#### **Technical Data**

| Mounting Style | Keyholes    |
|----------------|-------------|
| Style          | Double      |
| Туре           | Speed Rails |