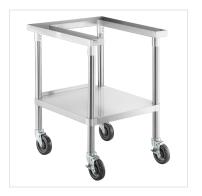

# Servit TCWSTAND Portable Stand for TCW26 and TCW46 Chip Warmers

#423TCWSTAND

#### **FEATURES**

- Provides a stable and mobile base for TCW26 and TCW46 chip warmers
- Comes unassembled for shipping savings, easy assembly
- Includes (4) casters, (2) with brakes
- Undershelf provides additional storage space