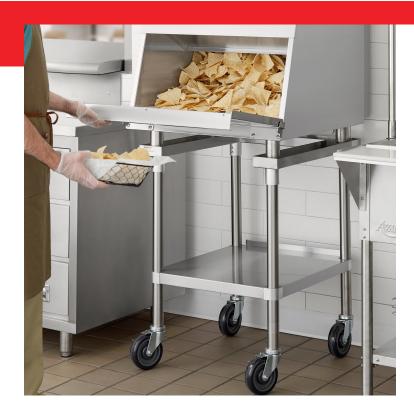

# Servit TCWSTAND Portable Stand for TCW26 and TCW46 Chip Warmers

#423TCWSTAND

## **Notes & Details**

The perfect companion for ServIt TCW chip warmers, the TCWSTAND allows you to mount your unit at a comfortable working height and also make it mobile too! This stand is specially designed to work with your warmer, with a top-mounted channel frame that is sized to hold your unit more securely than an ordinary equipment stand. This feature, paired with the casters on the base, makes it easy to move if you want to relocate it for better merchandising, or for cleaning and loading more product. When you want to lock it in place and make it stationary, 2 of the casters include a brake.

Additionally, this stand comes with an undershelf, which gives you additional space to store supplies like chip trays and condiments. It comes unassembled to reduce shipping costs, but its intuitive design assembles easily and is ready to use in minutes.