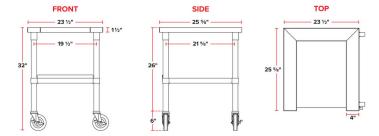

#### **TECHNICAL DATA**

| Width    | 23 1/2 Inches |
|----------|---------------|
| Depth    | 25 5/8 Inches |
| Height   | 26 Inches     |
| Color    | Silver        |
| Features | NSF Listed    |
| Туре     | Stands        |