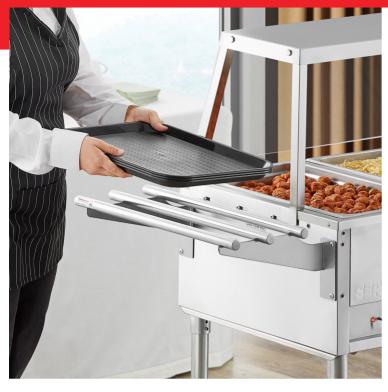

## Servit 423STESFT Tubular Fixed End Tray **Slide for Steam Tables**

#423STESFT

#### **FEATURES**

- Provides a place to rest trays and plates while serving, or use for extra storage
- Tubular design
- Fits ServIt open well steam tables
- 18 gauge, type 202 stainless steel construction
- Fixed design; mounting hardware included

# **Notes & Details**

This ServIt 423STESFT tubular fixed end tray slide is a perfect companion for steam tables. Tray slides like this one give customers and employees a place to set down trays and plates while they get their food, preventing the spills and broken dinnerware that can occur from having to hold these items while serving. And since it mounts on the end it can also be a great place to keep commonly-used items like toppings or condiments. It features a fixed, tubular design, and is made from stainless steel for easy cleaning and added durability. Mounting harware is included, and compatible steam tables will have predrilled holes to make installation a breeze.