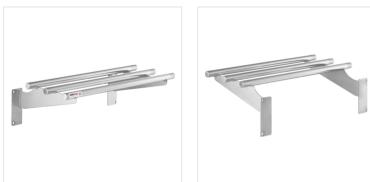

## Servit 423STESFT Tubular Fixed End Tray **Slide for Steam Tables**

#423STESFT

#### **FEATURES**

- Provides a place to rest trays and plates while serving, or use for extra storage
- Tubular design
- Fits ServIt open well steam tables
- 18 gauge, type 202 stainless steel construction
- Fixed design; mounting hardware included

### **TECHNICAL DATA**

| Length   | 21 3/16 Inches |
|----------|----------------|
| Depth    | 12 1/2 Inches  |
| Height   | 7 5/16 Inches  |
| Features | NSF Listed     |
| Туре     | Tray Slides    |

# **Notes & Details**

This ServIt 423STESFT tubular fixed end tray slide is a perfect companion for steam tables. Tray slides like this one give customers and employees a place to set down trays and plates while they get their food, preventing the spills and broken dinnerware that can occur from having to hold these items while serving. And since it mounts on the end it can also be a great place to keep commonly-used items like toppings or condiments. It features a fixed, tubular design, and is made from stainless steel for easy cleaning and added durability. Mounting harware is included, and compatible steam tables will have predrilled holes to make installation a breeze.