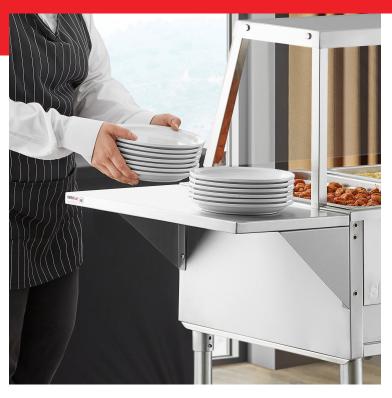

# **Notes & Details**

This ServIt 423STESFS solid fixed end tray slide is a perfect companion for steam tables. Tray slides like this one give customers and employees a place to set down trays and plates while they get their food, preventing the spills and broken dinnerware that can occur from having to hold these items while serving. And since it mounts on the end it can also be a great place to keep commonly-used items like toppings or condiments. It features a fixed, solid design, and is made from stainless steel for easy cleaning and added durability. Mounting harware is included, and compatible steam tables will have predrilled holes to make installation a breeze.

### **FEATURES**

- Provides a place to rest trays and plates while serving, or use for extra storage
- Solid design
- Fits ServIt open well steam tables
- 18 gauge, type 430 stainless steel construction
- Fixed design; mounting hardware included