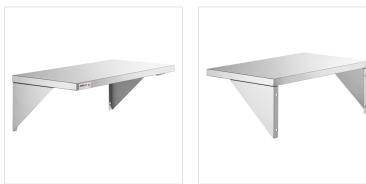

## **TECHNICAL DATA**

| Length   | 22 3/16 Inches |
|----------|----------------|
| Depth    | 12 1/2 Inches  |
| Height   | 8 Inches       |
| Features | NSF Listed     |
| Туре     | Tray Slides    |

# **Notes & Details**

This ServIt 423STESFS solid fixed end tray slide is a perfect companion for steam tables. Tray slides like this one give customers and employees a place to set down trays and plates while they get their food, preventing the spills and broken dinnerware that can occur from having to hold these items while serving. And since it mounts on the end it can also be a great place to keep commonly-used items like toppings or condiments. It features a fixed, solid design, and is made from stainless steel for easy cleaning and added durability. Mounting harware is included, and compatible steam tables will have predrilled holes to make installation a breeze.