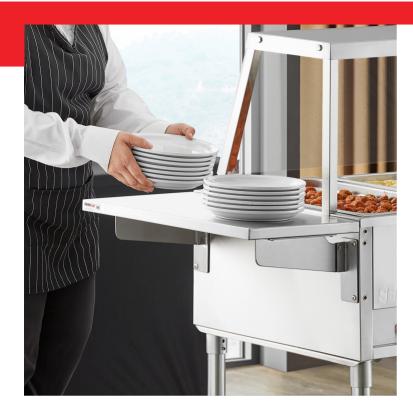

# Servit 423STESDS Solid Drop Down End Tray Slide for Steam Tables

#423STESDS

#### **FEATURES**

- · Provides a place to rest trays and plates while serving
- Solid design
- Fits ServIt open well steam tables
- 18 gauge, type 430 stainless steel construction
- Drop down design folds out of the way when not in use; mounting hardware included

# **Notes & Details**

This ServIt 423STESDS solid drop down end tray slide is a perfect companion for steam tables. Tray slides like this one give customers and employees a place to set down trays and plates while they get their food, preventing the spills and broken dinnerware that can occur from having to hold these items while serving. And since it mounts on the end it can also be a great place to keep commonly-used items like toppings or condiments. It features a drop-down, solid design that can be folded up when not in use, and it is made from stainless steel for easy cleaning and added durability. Mounting harware is included, and compatible steam tables will have pre-drilled holes to make installation a breeze.