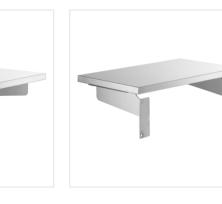

# Servit 423STESDS Solid Drop Down End Tray Slide for Steam Tables

#423STESDS

#### **FEATURES**

- · Provides a place to rest trays and plates while serving
- Solid design
- Fits ServIt open well steam tables
- 18 gauge, type 430 stainless steel construction
- Drop down design folds out of the way when not in use; mounting hardware included

## **TECHNICAL DATA**

| Length   | 22 3/16 Inches |
|----------|----------------|
| Depth    | 12 1/2 Inches  |
| Height   | 7 5/16 Inches  |
| Features | NSF Listed     |
| Туре     | Tray Slides    |