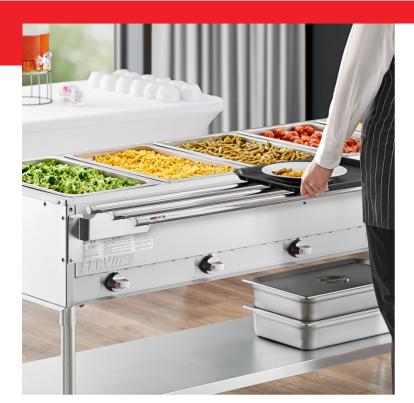

# Servit 423ST5TSFT Tubular Fixed Tray Slide for 5-Pan Steam Tables

#423ST5TSFT

#### **FEATURES**

- · Provides a place to rest trays and plates while serving
- Tubular design
- Fits ServIt 5 pan open well steam tables
- 18 gauge, type 202 stainless steel construction
- · Fixed design; mounting hardware included

## **Notes & Details**

This Servit 423ST5TSFT tubular fixed tray slide is a perfect companion for 5-pan steam tables. Tray slides like this one give customers and employees a place to set down trays and plates while they get their food, preventing the spills and broken dinnerware that can occur from having to hold these items while serving. It features a fixed, tubular design, and is made from stainless steel for easy cleaning and added durability. Mounting harware is included, and compatible steam tables will have pre-drilled holes to make installation a breeze.