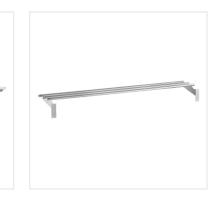

# Servit 423ST5TSFT Tubular Fixed Tray Slide for 5-Pan Steam Tables

#423ST5TSFT

#### **FEATURES**

- · Provides a place to rest trays and plates while serving
- Tubular design
- Fits ServIt 5 pan open well steam tables
- 18 gauge, type 202 stainless steel construction
- · Fixed design; mounting hardware included

#### **TECHNICAL DATA**

| Length   | 71 3/8 Inches |
|----------|---------------|
| Depth    | 12 1/2 Inches |
| Height   | 7 5/16 Inches |
| Features | NSF Listed    |
| Туре     | Tray Slides   |

## **Notes & Details**

This Servit 423ST5TSFT tubular fixed tray slide is a perfect companion for 5-pan steam tables. Tray slides like this one give customers and employees a place to set down trays and plates while they get their food, preventing the spills and broken dinnerware that can occur from having to hold these items while serving. It features a fixed, tubular design, and is made from stainless steel for easy cleaning and added durability. Mounting harware is included, and compatible steam tables will have pre-drilled holes to make installation a breeze.