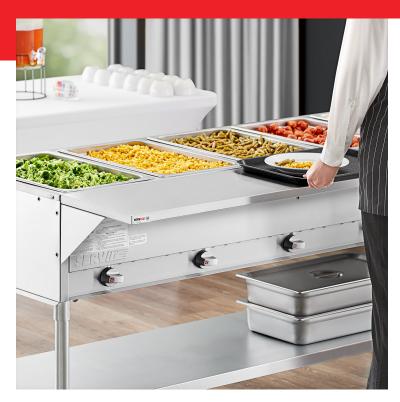

## Servit 423ST5TSFS Solid Fixed Side Tray Slide for 5-Pan Steam Tables

#423ST5TSFS

### **FEATURES**

- . Provides a place to rest trays and plates while serving
- Solid design .
- Fits ServIt 5 pan open well steam tables .
- 18 gauge, type 430 stainless steel construction
- Fixed design; mounting hardware included

# **Notes & Details**

This ServIt 423ST5TSFS solid fixed side tray slide is a perfect companion for 5-pan steam tables. Tray slides like this one give customers and employees a place to set down trays and plates while they get their food, preventing the spills and broken dinnerware that can occur from having to hold these items while serving. It features a fixed, solid design, and is made from stainless steel for easy cleaning and added durability. Mounting harware is included, and compatible steam tables will have pre-drilled holes to make installation a breeze.