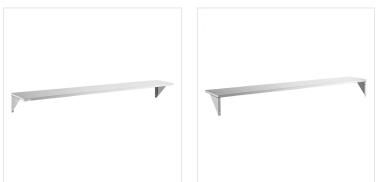

## Servit 423ST5TSFS Solid Fixed Side Tray Slide for 5-Pan Steam Tables

#423ST5TSFS

### **FEATURES**

- . Provides a place to rest trays and plates while serving
- Solid design .
- Fits ServIt 5 pan open well steam tables .
- 18 gauge, type 430 stainless steel construction
- Fixed design; mounting hardware included

## **TECHNICAL DATA**

| Length   | 71 3/8 Inches |
|----------|---------------|
| Depth    | 12 1/2 Inches |
| Height   | 8 Inches      |
| Features | NSF Listed    |
| Туре     | Tray Slides   |

# **Notes & Details**

This ServIt 423ST5TSFS solid fixed side tray slide is a perfect companion for 5-pan steam tables. Tray slides like this one give customers and employees a place to set down trays and plates while they get their food, preventing the spills and broken dinnerware that can occur from having to hold these items while serving. It features a fixed, solid design, and is made from stainless steel for easy cleaning and added durability. Mounting harware is included, and compatible steam tables will have pre-drilled holes to make installation a breeze.