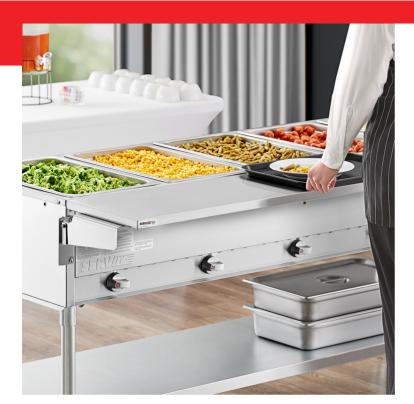

# Servit 423ST5TSDS Solid Drop Down Side Tray Slide for 5-Pan Steam Tables

#423ST5TSDS

#### **FEATURES**

- Provides a place to rest trays and plates while serving
- Solid design
- Fits ServIt 5 pan open well steam tables
- 18 gauge, type 430 stainless steel construction
- Drop down design folds out of the way when not in use; mounting hardware included

## **Notes & Details**

This Servlt 423ST5TSDS solid drop down side tray slide is a perfect companion for 5-pan steam tables. Tray slides like this one give customers and employees a place to set down trays and plates while they get their food, preventing the spills and broken dinnerware that can occur from having to hold these items while serving. It features a drop-down, solid design that can be folded up when not in use, and it is made from stainless steel for easy cleaning and added durability. Mounting harware is included, and compatible steam tables will have pre-drilled holes to make installation a breeze.