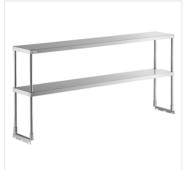

## Servit 423ST5OS2 Double Overshelf for 5-**Pan Steam Tables**

#423ST5OS2

#### **FEATURES**

- Adds two extra shelves to store commonly used items
- Easy installation
- Fits ServIt 5 pan open well steam tables
- 18 gauge, type 430 stainless steel construction
- Mounting hardware included

### **TECHNICAL DATA**

| Length   | 71 3/8 Inches |
|----------|---------------|
| Depth    | 12 Inches     |
| Height   | 32 Inches     |
| Features | NSF Listed    |
| Style    | Double        |
| Туре     | Shelves       |