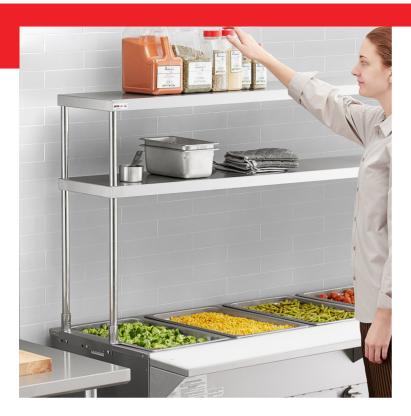

## Servit 423ST5OS2 Double Overshelf for 5-**Pan Steam Tables**

#423ST5OS2

#### **FEATURES**

- Adds two extra shelves to store commonly used items
- Easy installation
- Fits ServIt 5 pan open well steam tables
- 18 gauge, type 430 stainless steel construction
- Mounting hardware included

# **Notes & Details**

This ServIt 423ST5OS2 double overshelf is a perfect companion for 5-pan steam tables. An overshelf allows you to keep commonly-used items like spices, seasonings, condiments, and kitchen tools close to your steam table and ready to use at all times, so it's a great option if you'll be using your unit in backof-the-house applications. This shelf is made from stainless steel for superior durability and easy cleaning, and it mounts to your table easily so that you can start using it right away. It features 2 shelves for maximum versatility. Mounting harware is included, and compatible steam tables will have predrilled holes to make installation a breeze.