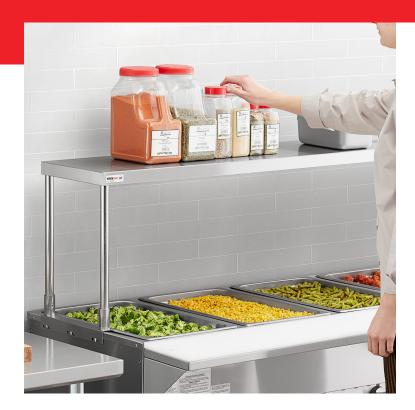

### **FEATURES**

- · Adds an extra shelf to store commonly used items
- Easy installation
- Fits ServIt 5 pan open well steam tables
- 18 gauge, type 430 stainless steel construction
- Mounting hardware included

# **Notes & Details**

This Servit 423ST5OSI single overshelf is a perfect companion for 5-pan steam tables. An overshelf allows you to keep commonly-used items like spices, seasonings, condiments, and kitchen tools close to your steam table and ready to use at all times, so it's a great option if you'll be using your unit in back-of-the-house applications. This shelf is made from stainless steel for superior durability and easy cleaning, and it mounts to your table easily so that you can start using it right away. It features I shelf for excellent versatility. Mounting harware is included, and compatible steam tables will have pre-drilled holes to make installation a breeze.