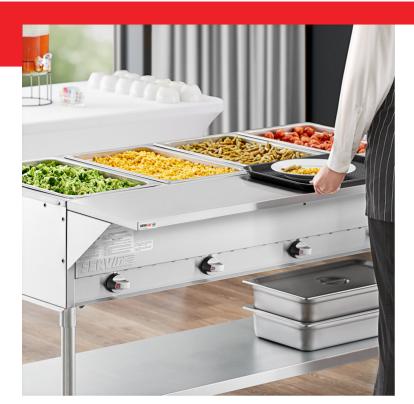

# Servit 423ST4TSFS Solid Fixed Side Tray Slide for 4-Pan Steam Tables

#423ST4TSFS

#### **FEATURES**

- Provides a place to rest trays and plates while serving
- Solid design
- Fits ServIt 4 pan open well steam tables
- 18 gauge, type 430 stainless steel construction
- · Fixed design; mounting hardware included

## **Notes & Details**

This ServIt 423ST4TSFS solid fixed side tray slide is a perfect companion for 4-pan steam tables. Tray slides like this one give customers and employees a place to set down trays and plates while they get their food, preventing the spills and broken dinnerware that can occur from having to hold these items while serving. It features a fixed, solid design, and is made from stainless steel for easy cleaning and added durability. Mounting harware is included, and compatible steam tables will have pre-drilled holes to make installation a breeze.