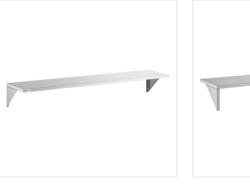

# Servit 423ST4TSFS Solid Fixed Side Tray Slide for 4-Pan Steam Tables

#423ST4TSFS

#### **TECHNICAL DATA**

| Length   | 57 3/8 Inches |
|----------|---------------|
| Depth    | 12 1/2 Inches |
| Height   | 8 Inches      |
| Features | NSF Listed    |
| Туре     | Tray Slides   |

## **Notes & Details**

This ServIt 423ST4TSFS solid fixed side tray slide is a perfect companion for 4-pan steam tables. Tray slides like this one give customers and employees a place to set down trays and plates while they get their food, preventing the spills and broken dinnerware that can occur from having to hold these items while serving. It features a fixed, solid design, and is made from stainless steel for easy cleaning and added durability. Mounting harware is included, and compatible steam tables will have pre-drilled holes to make installation a breeze.