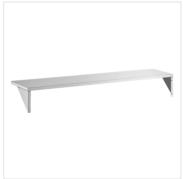

# Servit 423ST4TSFS Solid Fixed Side Tray Slide for 4-Pan Steam Tables

#423ST4TSFS

#### **TECHNICAL DATA**

| Length   | 57 3/8 Inches |
|----------|---------------|
| Depth    | 12 1/2 Inches |
| Height   | 8 Inches      |
| Features | NSF Listed    |
| Туре     | Tray Slides   |

## **Notes & Details**

This ServIt 423ST4TSFS solid fixed side tray slide is a perfect companion for 4-pan steam tables. Tray slides like this one give customers and employees a place to set down trays and plates while they get their food, preventing the spills and broken dinnerware that can occur from having to hold these items while serving. It features a fixed, solid design, and is made from stainless steel for easy cleaning and added durability. Mounting harware is included, and compatible steam tables will have pre-drilled holes to make installation a breeze.