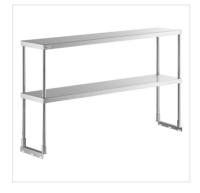

## Servit 423ST4OS2 Double Overshelf for 4-Pan Steam Tables

#423ST4OS2

#### **FEATURES**

- Adds two extra shelves to store commonly used items
- Easy installation
- Fits ServIt 4 pan open well steam tables
- 18 gauge, type 430 stainless steel construction
- Mounting hardware included

#### **TECHNICAL DATA**

| Length   | 57 3/8 Inches |
|----------|---------------|
| Depth    | 12 Inches     |
| Height   | 32 Inches     |
| Features | NSF Listed    |
| Style    | Double        |
| Туре     | Shelves       |

# **Notes & Details**

This Servlt 423ST4OS2 double overshelf is a perfect companion for 4-pan steam tables. An overshelf allows you to keep commonly-used items like spices, seasonings, condiments, and kitchen tools close to your steam table and ready to use at all times, so it's a great option if you'll be using your unit in back-of-the-house applications. This shelf is made from stainless steel for superior durability and easy cleaning, and it mounts to your table easily so that you can start using it right away. It features 2 shelves for maximum versatility. Mounting harware is included, and compatible steam tables will have pre-drilled holes to make installation a breeze.