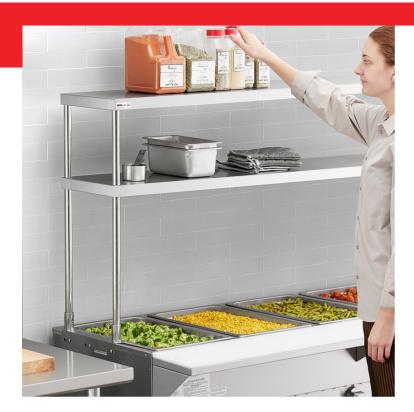

## Servit 423ST4OS2 Double Overshelf for 4-Pan Steam Tables

#423ST4OS2

#### **FEATURES**

- Adds two extra shelves to store commonly used items
- Easy installation
- Fits ServIt 4 pan open well steam tables
- 18 gauge, type 430 stainless steel construction
- Mounting hardware included

# **Notes & Details**

This Servlt 423ST4OS2 double overshelf is a perfect companion for 4-pan steam tables. An overshelf allows you to keep commonly-used items like spices, seasonings, condiments, and kitchen tools close to your steam table and ready to use at all times, so it's a great option if you'll be using your unit in back-of-the-house applications. This shelf is made from stainless steel for superior durability and easy cleaning, and it mounts to your table easily so that you can start using it right away. It features 2 shelves for maximum versatility. Mounting harware is included, and compatible steam tables will have pre-drilled holes to make installation a breeze.