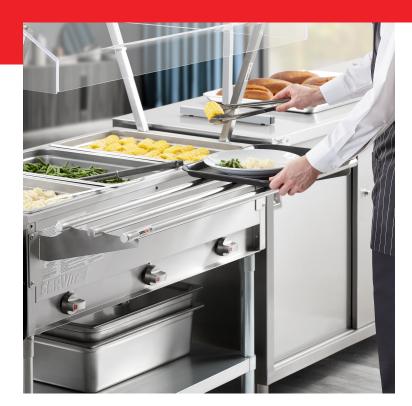

# Servit 423ST3TSFT Tubular Fixed Tray Slide for 3-Pan Steam Tables

#423ST3TSFT

#### **FEATURES**

- · Provides a place to rest trays and plates while serving
- Tubular design
- Fits ServIt 3 pan open well steam tables
- 18 gauge, type 202 stainless steel construction
- Fixed design; mounting hardware included

## **Notes & Details**

This Servit 423ST3TSFT tubular fixed tray slide is a perfect companion for 3-pan steam tables. Tray slides like this one give customers and employees a place to set down trays and plates while they get their food, preventing the spills and broken dinnerware that can occur from having to hold these items while serving. It features a fixed, tubular design, and is made from stainless steel for easy cleaning and added durability. Mounting harware is included, and compatible steam tables will have pre-drilled holes to make installation a breeze.