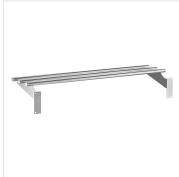

# Servit 423ST3TSFT Tubular Fixed Tray Slide for 3-Pan Steam Tables

#423ST3TSFT

#### **FEATURES**

- · Provides a place to rest trays and plates while serving
- Tubular design
- Fits ServIt 3 pan open well steam tables
- 18 gauge, type 202 stainless steel construction
- Fixed design; mounting hardware included

#### **TECHNICAL DATA**

| Length   | 43 3/8 Inches |
|----------|---------------|
| Depth    | 12 1/2 Inches |
| Height   | 7 5/16 Inches |
| Features | NSF Listed    |
| Туре     | Tray Slides   |

## **Notes & Details**

This Servit 423ST3TSFT tubular fixed tray slide is a perfect companion for 3-pan steam tables. Tray slides like this one give customers and employees a place to set down trays and plates while they get their food, preventing the spills and broken dinnerware that can occur from having to hold these items while serving. It features a fixed, tubular design, and is made from stainless steel for easy cleaning and added durability. Mounting harware is included, and compatible steam tables will have pre-drilled holes to make installation a breeze.