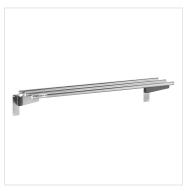

# Servit 423ST3TSFT Tubular Fixed Tray Slide for 3-Pan Steam Tables

#423ST3TSFT

#### **FEATURES**

- · Provides a place to rest trays and plates while serving
- Tubular design
- Fits ServIt 3 pan open well steam tables
- 18 gauge, type 202 stainless steel construction
- Fixed design; mounting hardware included

#### **TECHNICAL DATA**

| Length   | 43 3/8 Inches |
|----------|---------------|
| Depth    | 12 1/2 Inches |
| Height   | 7 5/16 Inches |
| Features | NSF Listed    |
| Туре     | Tray Slides   |

## **Notes & Details**

This Servit 423ST3TSFT tubular fixed tray slide is a perfect companion for 3-pan steam tables. Tray slides like this one give customers and employees a place to set down trays and plates while they get their food, preventing the spills and broken dinnerware that can occur from having to hold these items while serving. It features a fixed, tubular design, and is made from stainless steel for easy cleaning and added durability. Mounting harware is included, and compatible steam tables will have pre-drilled holes to make installation a breeze.