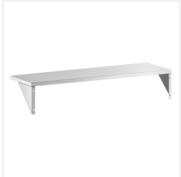

# Servit 423ST3TSFS Solid Fixed Side Tray Slide for 3-Pan Steam Tables

#423ST3TSFS

#### **FEATURES**

- · Provides a place to rest trays and plates while serving
- Solid design
- Fits ServIt 3 pan open well steam tables
- 18 gauge, type 430 stainless steel construction
- Fixed design; mounting hardware included

#### **TECHNICAL DATA**

| Length   | 43 3/8 Inches |
|----------|---------------|
| Depth    | 12 1/2 Inches |
| Height   | 8 Inches      |
| Features | NSF Listed    |
| Туре     | Tray Slides   |