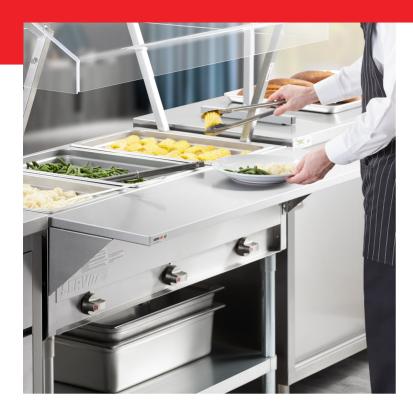

# Servit 423ST3TSFS Solid Fixed Side Tray Slide for 3-Pan Steam Tables

#423ST3TSFS

#### **FEATURES**

- · Provides a place to rest trays and plates while serving
- Solid design
- Fits ServIt 3 pan open well steam tables
- 18 gauge, type 430 stainless steel construction
- Fixed design; mounting hardware included

### **Notes & Details**

This ServIt 423ST3TSFS solid fixed side tray slide is a perfect companion for 3-pan steam tables. Tray slides like this one give customers and employees a place to set down trays and plates while they get their food, preventing the spills and broken dinnerware that can occur from having to hold these items while serving. It features a fixed, solid design, and is made from stainless steel for easy cleaning and added durability. Mounting harware is included, and compatible steam tables will have pre-drilled holes to make installation a breeze.