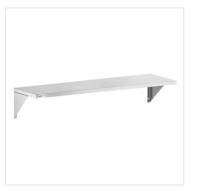

# Servit 423ST3TSFS Solid Fixed Side Tray Slide for 3-Pan Steam Tables

#423ST3TSFS

#### **FEATURES**

- · Provides a place to rest trays and plates while serving
- Solid design
- Fits ServIt 3 pan open well steam tables
- 18 gauge, type 430 stainless steel construction
- Fixed design; mounting hardware included

#### **TECHNICAL DATA**

| Length   | 43 3/8 Inches |
|----------|---------------|
| Depth    | 12 1/2 Inches |
| Height   | 8 Inches      |
| Features | NSF Listed    |
| Туре     | Tray Slides   |