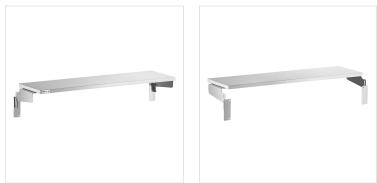

## ServIt 423ST3TSDS Solid Drop Down Side **Tray Slide for 3-Pan Steam Tables**

#423ST3TSDS

### **FEATURES**

- Provides a place to rest trays and plates while serving
- Solid design
- Fits ServIt 3 pan open well steam tables
- 18 gauge, type 430 stainless steel construction
- Drop down design folds out of the way when not in use; mounting hardware included

## **TECHNICAL DATA**

| Length   | 43 3/8 Inches |
|----------|---------------|
| Depth    | 12 1/2 Inches |
| Height   | 7 5/16 Inches |
| Features | NSF Listed    |
| Туре     | Tray Slides   |

# **Notes & Details**

This ServIt 423ST3TSDS solid drop down side tray slide is a perfect companion for 3-pan steam tables. Tray slides like this one give customers and employees a place to set down trays and plates while they get their food, preventing the spills and broken dinnerware that can occur from having to hold these items while serving. It features a drop-down, solid design that can be folded up when not in use, and it is made from stainless steel for easy cleaning and added durability. Mounting harware is included, and compatible steam tables will have pre-drilled holes to make installation a breeze.