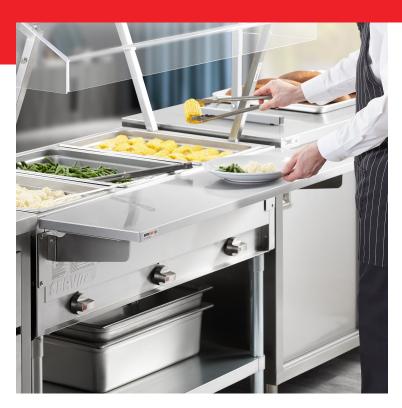

## ServIt 423ST3TSDS Solid Drop Down Side **Tray Slide for 3-Pan Steam Tables**

#423ST3TSDS

### **FEATURES**

- Provides a place to rest trays and plates while serving
- Solid design
- Fits ServIt 3 pan open well steam tables
- 18 gauge, type 430 stainless steel construction
- Drop down design folds out of the way when not in use; mounting hardware included

# **Notes & Details**

This ServIt 423ST3TSDS solid drop down side tray slide is a perfect companion for 3-pan steam tables. Tray slides like this one give customers and employees a place to set down trays and plates while they get their food, preventing the spills and broken dinnerware that can occur from having to hold these items while serving. It features a drop-down, solid design that can be folded up when not in use, and it is made from stainless steel for easy cleaning and added durability. Mounting harware is included, and compatible steam tables will have pre-drilled holes to make installation a breeze.