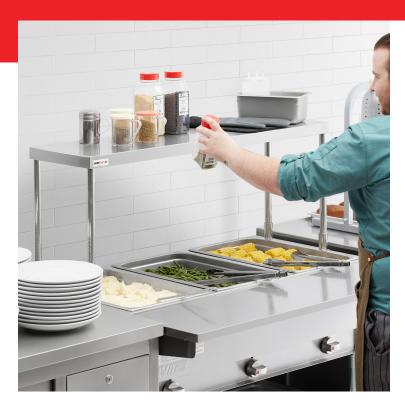

## Servit 423ST3OS1 Single Overshelf for 3-Pan **Steam Tables**

#423ST3OS1

### **FEATURES**

- Adds an extra shelf to store commonly used items
- Easy installation
- Fits ServIt 3 pan open well steam tables
- 18 gauge, type 430 stainless steel construction
- Mounting hardware included

# **Notes & Details**

This ServIt 423ST3OSI single overshelf is a perfect companion for 3-pan steam tables. An overshelf allows you to keep commonly-used items like spices, seasonings, condiments, and kitchen tools close to your steam table and ready to use at all times, so it's a great option if you'll be using your unit in backof-the-house applications. This shelf is made from stainless steel for superior durability and easy cleaning, and it mounts to your table easily so that you can start using it right away. It features I shelf for excellent versatility. Mounting harware is included, and compatible steam tables will have pre-drilled holes to make installation a breeze.