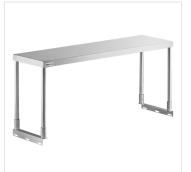

## Servit 423ST3OS1 Single Overshelf for 3-Pan **Steam Tables**

#423ST3OS1

### **FEATURES**

- Adds an extra shelf to store commonly used items
- Easy installation
- Fits ServIt 3 pan open well steam tables
- 18 gauge, type 430 stainless steel construction
- Mounting hardware included

#### **TECHNICAL DATA**

| Length   | 43 3/8 Inches |
|----------|---------------|
| Depth    | 12 Inches     |
| Height   | 18 Inches     |
| Features | NSF Listed    |
| Style    | Single        |
| Туре     | Shelves       |

# **Notes & Details**

This ServIt 423ST3OSI single overshelf is a perfect companion for 3-pan steam tables. An overshelf allows you to keep commonly-used items like spices, seasonings, condiments, and kitchen tools close to your steam table and ready to use at all times, so it's a great option if you'll be using your unit in backof-the-house applications. This shelf is made from stainless steel for superior durability and easy cleaning, and it mounts to your table easily so that you can start using it right away. It features I shelf for excellent versatility. Mounting harware is included, and compatible steam tables will have pre-drilled holes to make installation a breeze.