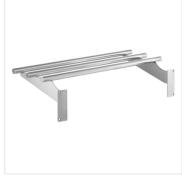

# Servit 423ST2TSFT Tubular Fixed Tray Slide for 2-Pan Steam Tables

#423ST2TSFT

#### **FEATURES**

- · Provides a place to rest trays and plates while serving
- Tubular design
- Fits ServIt 2 pan open well steam tables
- 18 gauge, type 202 stainless steel construction
- · Fixed design; mounting hardware included

#### **TECHNICAL DATA**

| Length   | 29 5/16 Inches |
|----------|----------------|
| Depth    | 12 1/2 Inches  |
| Height   | 7 5/16 Inches  |
| Features | NSF Listed     |
| Туре     | Tray Slides    |

## **Notes & Details**

This Servit 423ST2TSFT tubular fixed tray slide is a perfect companion for 2-pan steam tables. Tray slides like this one give customers and employees a place to set down trays and plates while they get their food, preventing the spills and broken dinnerware that can occur from having to hold these items while serving. It features a fixed, tubular design, and is made from stainless steel for easy cleaning and added durability. Mounting harware is included, and compatible steam tables will have pre-drilled holes to make installation a breeze.