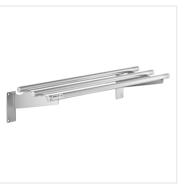

# Servit 423ST2TSFT Tubular Fixed Tray Slide for 2-Pan Steam Tables

#423ST2TSFT

#### **FEATURES**

- · Provides a place to rest trays and plates while serving
- Tubular design
- Fits ServIt 2 pan open well steam tables
- 18 gauge, type 202 stainless steel construction
- · Fixed design; mounting hardware included

#### **TECHNICAL DATA**

| Length   | 29 5/16 Inches |
|----------|----------------|
| Depth    | 12 1/2 Inches  |
| Height   | 7 5/16 Inches  |
| Features | NSF Listed     |
| Туре     | Tray Slides    |

## **Notes & Details**

This Servit 423ST2TSFT tubular fixed tray slide is a perfect companion for 2-pan steam tables. Tray slides like this one give customers and employees a place to set down trays and plates while they get their food, preventing the spills and broken dinnerware that can occur from having to hold these items while serving. It features a fixed, tubular design, and is made from stainless steel for easy cleaning and added durability. Mounting harware is included, and compatible steam tables will have pre-drilled holes to make installation a breeze.