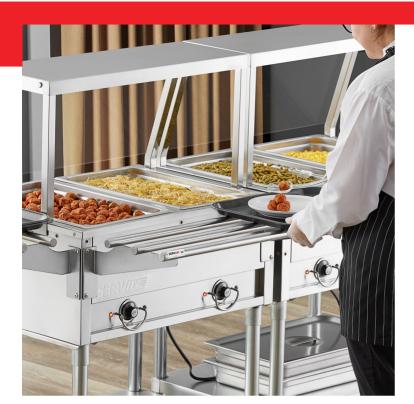

# Servit 423ST2TSFT Tubular Fixed Tray Slide for 2-Pan Steam Tables

#423ST2TSFT

#### **FEATURES**

- · Provides a place to rest trays and plates while serving
- Tubular design
- Fits ServIt 2 pan open well steam tables
- 18 gauge, type 202 stainless steel construction
- · Fixed design; mounting hardware included

## **Notes & Details**

This Servit 423ST2TSFT tubular fixed tray slide is a perfect companion for 2-pan steam tables. Tray slides like this one give customers and employees a place to set down trays and plates while they get their food, preventing the spills and broken dinnerware that can occur from having to hold these items while serving. It features a fixed, tubular design, and is made from stainless steel for easy cleaning and added durability. Mounting harware is included, and compatible steam tables will have pre-drilled holes to make installation a breeze.