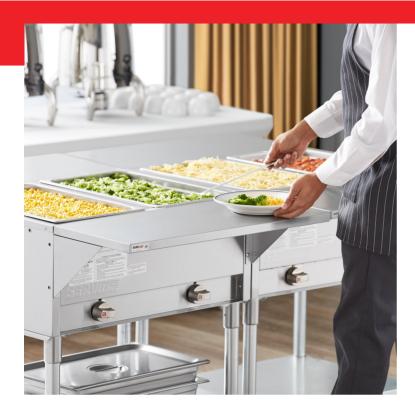

# Servit 423ST2TSFS Solid Fixed Side Tray Slide for 2-Pan Steam Tables

#423ST2TSFS

#### **FEATURES**

- Provides a place to rest trays and plates while serving
- Solid design
- Fits ServIt 2 pan open well steam tables
- 18 gauge, type 430 stainless steel construction
- · Fixed design; mounting hardware included

## **Notes & Details**

This ServIt 423ST2TSFS solid fixed side tray slide is a perfect companion for 2-pan steam tables. Tray slides like this one give customers and employees a place to set down trays and plates while they get their food, preventing the spills and broken dinnerware that can occur from having to hold these items while serving. It features a fixed, solid design, and is made from stainless steel for easy cleaning and added durability. Mounting harware is included, and compatible steam tables will have pre-drilled holes to make installation a breeze.