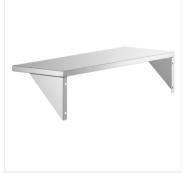

# Servit 423ST2TSFS Solid Fixed Side Tray Slide for 2-Pan Steam Tables

#423ST2TSFS

#### **FEATURES**

- Provides a place to rest trays and plates while serving
- Solid design
- Fits ServIt 2 pan open well steam tables
- 18 gauge, type 430 stainless steel construction
- · Fixed design; mounting hardware included

#### **TECHNICAL DATA**

| Length   | 29 5/16 Inches |
|----------|----------------|
| Depth    | 12 1/2 Inches  |
| Height   | 8 Inches       |
| Features | NSF Listed     |
| Туре     | Tray Slides    |

## **Notes & Details**

This ServIt 423ST2TSFS solid fixed side tray slide is a perfect companion for 2-pan steam tables. Tray slides like this one give customers and employees a place to set down trays and plates while they get their food, preventing the spills and broken dinnerware that can occur from having to hold these items while serving. It features a fixed, solid design, and is made from stainless steel for easy cleaning and added durability. Mounting harware is included, and compatible steam tables will have pre-drilled holes to make installation a breeze.