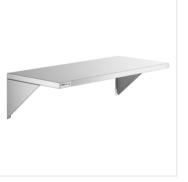

# Servit 423ST2TSFS Solid Fixed Side Tray Slide for 2-Pan Steam Tables

#423ST2TSFS

#### **FEATURES**

- Provides a place to rest trays and plates while serving
- Solid design
- Fits ServIt 2 pan open well steam tables
- 18 gauge, type 430 stainless steel construction
- · Fixed design; mounting hardware included

#### **TECHNICAL DATA**

| Length   | 29 5/16 Inches |
|----------|----------------|
| Depth    | 12 1/2 Inches  |
| Height   | 8 Inches       |
| Features | NSF Listed     |
| Туре     | Tray Slides    |

## **Notes & Details**

This ServIt 423ST2TSFS solid fixed side tray slide is a perfect companion for 2-pan steam tables. Tray slides like this one give customers and employees a place to set down trays and plates while they get their food, preventing the spills and broken dinnerware that can occur from having to hold these items while serving. It features a fixed, solid design, and is made from stainless steel for easy cleaning and added durability. Mounting harware is included, and compatible steam tables will have pre-drilled holes to make installation a breeze.