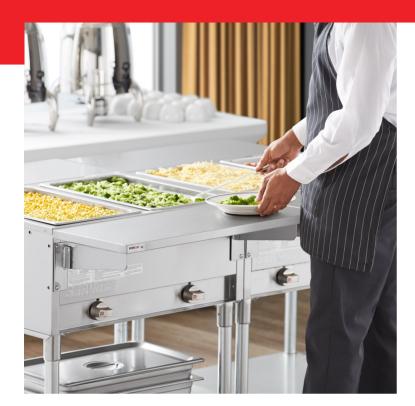

## Servit 423ST2TSDS Solid Drop Down Side Tray Slide for 2-Pan Steam Tables

#423ST2TSDS

#### **FEATURES**

- Provides a place to rest trays and plates while serving
- Solid design
- Fits ServIt 2 pan open well steam tables
- 18 gauge, type 430 stainless steel construction
- Drop down design folds out of the way when not in use; mounting hardware included

# **Notes & Details**

This Servlt 423ST2TSDS solid drop down side tray slide is a perfect companion for 2-pan steam tables. Tray slides like this one give customers and employees a place to set down trays and plates while they get their food, preventing the spills and broken dinnerware that can occur from having to hold these items while serving. It features a drop-down, solid design that can be folded up when not in use, and it is made from stainless steel for easy cleaning and added durability. Mounting harware is included, and compatible steam tables will have pre-drilled holes to make installation a breeze.