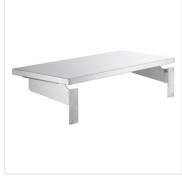

## Servit 423ST2TSDS Solid Drop Down Side Tray Slide for 2-Pan Steam Tables

#423ST2TSDS

#### **FEATURES**

- Provides a place to rest trays and plates while serving
- Solid design
- Fits ServIt 2 pan open well steam tables
- 18 gauge, type 430 stainless steel construction
- Drop down design folds out of the way when not in use; mounting hardware included

### TECHNICAL DATA

| Length   | 29 5/16 Inches |
|----------|----------------|
| Depth    | 12 1/2 Inches  |
| Height   | 7 5/16 Inches  |
| Features | NSF Listed     |
| Туре     | Tray Slides    |

# **Notes & Details**

This Servlt 423ST2TSDS solid drop down side tray slide is a perfect companion for 2-pan steam tables. Tray slides like this one give customers and employees a place to set down trays and plates while they get their food, preventing the spills and broken dinnerware that can occur from having to hold these items while serving. It features a drop-down, solid design that can be folded up when not in use, and it is made from stainless steel for easy cleaning and added durability. Mounting harware is included, and compatible steam tables will have pre-drilled holes to make installation a breeze.