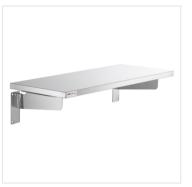

## Servit 423ST2TSDS Solid Drop Down Side Tray Slide for 2-Pan Steam Tables

#423ST2TSDS

#### **FEATURES**

- Provides a place to rest trays and plates while serving
- Solid design
- Fits ServIt 2 pan open well steam tables
- 18 gauge, type 430 stainless steel construction
- Drop down design folds out of the way when not in use; mounting hardware included

### TECHNICAL DATA

| Length   | 29 5/16 Inches |
|----------|----------------|
| Depth    | 12 1/2 Inches  |
| Height   | 7 5/16 Inches  |
| Features | NSF Listed     |
| Туре     | Tray Slides    |

# **Notes & Details**

This Servlt 423ST2TSDS solid drop down side tray slide is a perfect companion for 2-pan steam tables. Tray slides like this one give customers and employees a place to set down trays and plates while they get their food, preventing the spills and broken dinnerware that can occur from having to hold these items while serving. It features a drop-down, solid design that can be folded up when not in use, and it is made from stainless steel for easy cleaning and added durability. Mounting harware is included, and compatible steam tables will have pre-drilled holes to make installation a breeze.