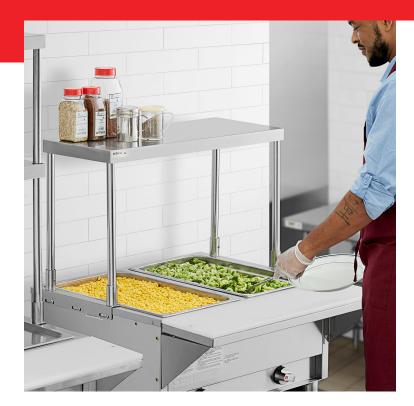

# Servit 423ST2OS1 Single Overshelf for 2-Pan Steam Tables

#423ST2OS1

#### **FEATURES**

- · Adds an extra shelf to store commonly used items
- Easy installation
- Fits ServIt 2 pan open well steam tables
- 18 gauge, type 430 stainless steel construction
- Mounting hardware included

## **Notes & Details**

This Servit 423ST2OSI single overshelf is a perfect companion for 2-pan steam tables. An overshelf allows you to keep commonly-used items like spices, seasonings, condiments, and kitchen tools close to your steam table and ready to use at all times, so it's a great option if you'll be using your unit in back-of-the-house applications. This shelf is made from stainless steel for superior durability and easy cleaning, and it mounts to your table easily so that you can start using it right away. It features I shelf for excellent versatility. Mounting harware is included, and compatible steam tables will have pre-drilled holes to make installation a breeze.