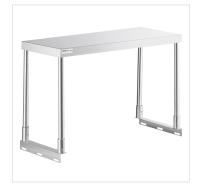

# Servit 423ST2OS1 Single Overshelf for 2-Pan Steam Tables

#423ST2OS1

#### **FEATURES**

- · Adds an extra shelf to store commonly used items
- Easy installation
- Fits ServIt 2 pan open well steam tables
- 18 gauge, type 430 stainless steel construction
- Mounting hardware included

### **TECHNICAL DATA**

| Length   | 29 3/8 Inches |
|----------|---------------|
| Depth    | 12 Inches     |
| Height   | 18 Inches     |
| Features | NSF Listed    |
| Style    | Single        |
| Туре     | Shelves       |

## **Notes & Details**

This Servit 423ST2OSI single overshelf is a perfect companion for 2-pan steam tables. An overshelf allows you to keep commonly-used items like spices, seasonings, condiments, and kitchen tools close to your steam table and ready to use at all times, so it's a great option if you'll be using your unit in back-of-the-house applications. This shelf is made from stainless steel for superior durability and easy cleaning, and it mounts to your table easily so that you can start using it right away. It features I shelf for excellent versatility. Mounting harware is included, and compatible steam tables will have pre-drilled holes to make installation a breeze.